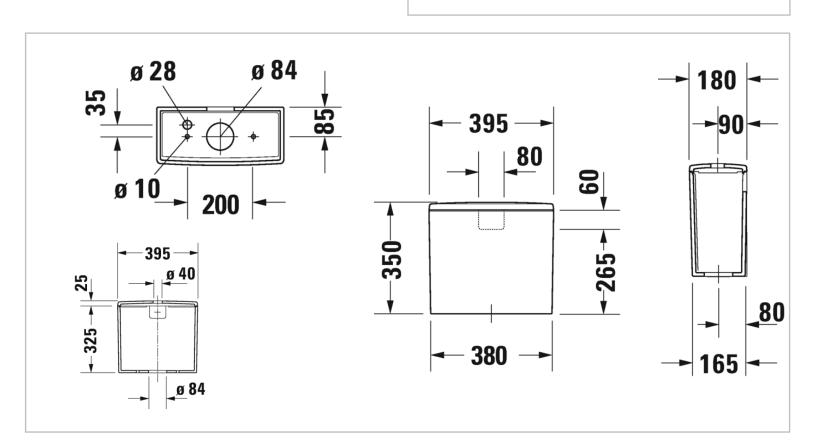

Brand: **Duravit, Germany** Name:

ME Cistern 5/3.5lpf, bottom left

Item Code: 093820.0001

Designer: Philippe Starck Color / Finish: White Alpin Dimensions: 390 x 180 mm

Product info:

· For bottom left supply