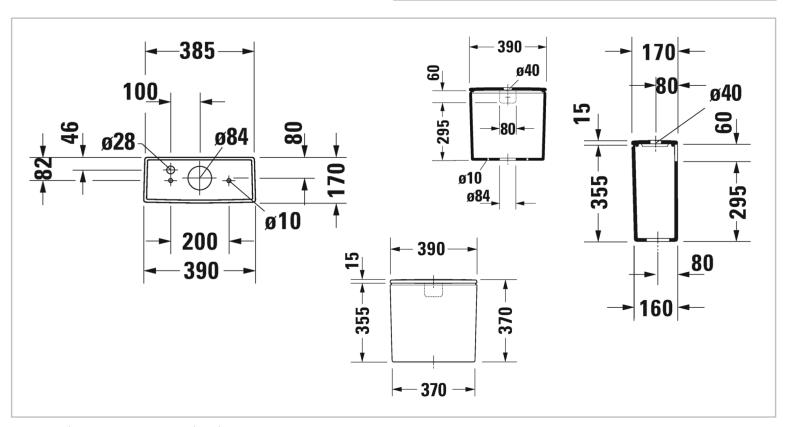

Brand: Duravit, Germany

Durastyle Cistern 5/3.5L, bottom left Name:

Item Code: 093520.0083

Designer: Matteo Thun & Antonio Rodriguez

Color / Finish: White Alpin Dimensions: 390 x 170 mm

## Product info:

For bottom left supply

• Variant: 1,32/0,92 gpf (5/3,5 lpf), with dual flush piston valve, top flush

• 1,28 gpf (4,8 lpf), with Single Flush piston valve, top flush

Flushing of pipe must be done before fittings are installed. Failure to do so voids the warranty. Follow cleaning instructions and avoid using any harmful chemicals.