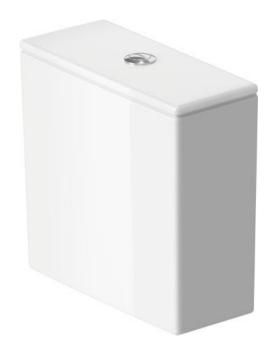

Brand: Duravit, Germany

Durastyle Cistern 5/3.5L, bottom left Name:

Item Code: 093520.0083

Designer: Matteo Thun & Antonio Rodriguez

Color / Finish: White Alpin Dimensions: 390 x 170 mm