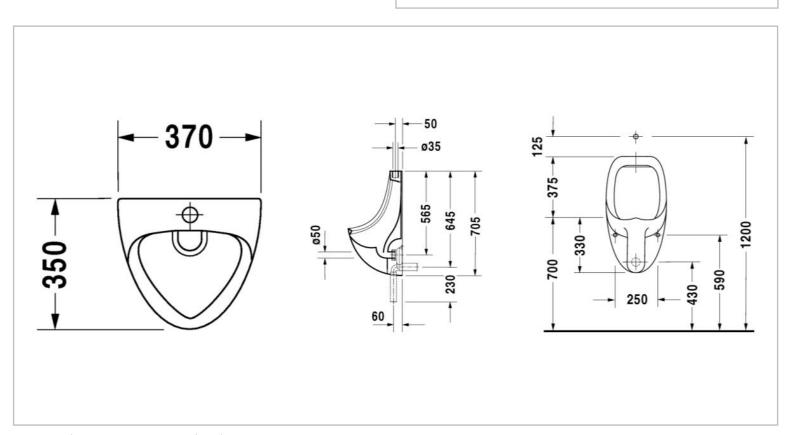

Brand : Duravit, Germany

Name: Duraplus Ben urinal visible inlet

Item Code: 084837.0000

Designer: Duravit

Color / Finish: White Alpin

Dimensions: 350 x 370 x 705 mm