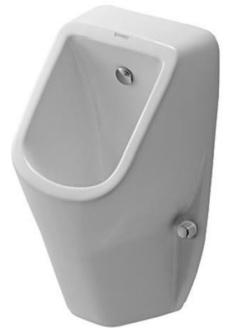

Brand: Duravit, Germany Name: D-Code Concealed inlet Item Code: 082930.0000 Designer: Duravit Color / Finish: Alpin White Dimensions: 305 x 295 mm

## Product info:

- Concealed inlet
- Rimless
- For 1/2 inch connection
- Includes jet nozzle, inlet-set, waste and bottle trap Ø32m m and fixings

Flushing of pipe must be done before fittings are installed. Failure to do so voids the warranty.