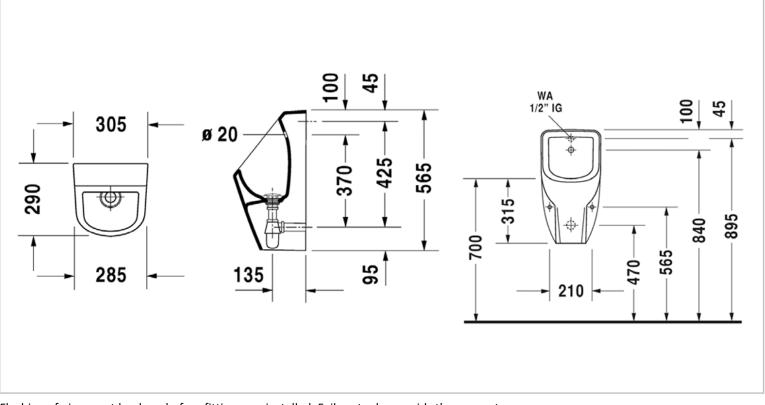

Brand: Duravit, Germany Name: D-Code Concealed inlet Item Code: 082930.0000 Designer: Duravit Color / Finish: Alpin White Dimensions: 305 x 295 mm

## Product info:

- Concealed inlet
- Rimless
- For 1/2 inch connection
- Includes jet nozzle, inlet-set, waste and bottle trap Ø32m m and fixings

Flushing of pipe must be done before fittings are installed. Failure to do so voids the warranty.