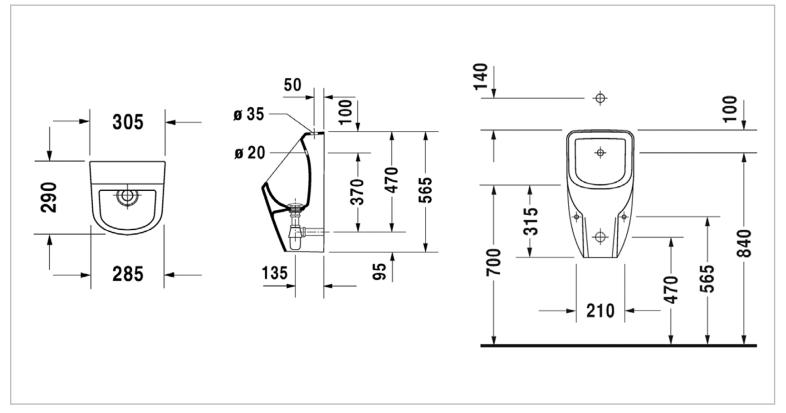

| Brand:                                                                                                                                                              | Duravit, Germany                         |
|---------------------------------------------------------------------------------------------------------------------------------------------------------------------|------------------------------------------|
| Name:                                                                                                                                                               | D-Code Visible inlet with GWF18<br>elbow |
| Item Code:                                                                                                                                                          | 082830.0000                              |
| Designer:                                                                                                                                                           | SiegerDesign                             |
| Color / Finish:                                                                                                                                                     | White Alpin                              |
| Dimensions:                                                                                                                                                         | 305 x 295 mm                             |
| <ul> <li>Product info:</li> <li>Visible inlet</li> <li>Rimless</li> <li>Includes jet nozzle, inlet-set, waste and bottle trap</li> <li>Ø32mm and fixings</li> </ul> |                                          |
|                                                                                                                                                                     |                                          |