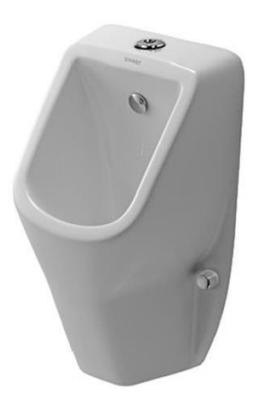

| Brand:                                                                                                                                                              | Duravit, Germany                         |
|---------------------------------------------------------------------------------------------------------------------------------------------------------------------|------------------------------------------|
| Name:                                                                                                                                                               | D-Code Visible inlet with GWF18<br>elbow |
| Item Code:                                                                                                                                                          | 082830.0000                              |
| Designer:                                                                                                                                                           | SiegerDesign                             |
| Color / Finish:                                                                                                                                                     | White Alpin                              |
| Dimensions:                                                                                                                                                         | 305 x 295 mm                             |
| <ul> <li>Product info:</li> <li>Visible inlet</li> <li>Rimless</li> <li>Includes jet nozzle, inlet-set, waste and bottle trap</li> <li>Ø32mm and fixings</li> </ul> |                                          |
|                                                                                                                                                                     |                                          |