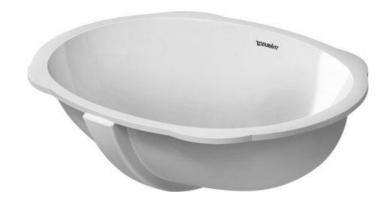

Brand: Duravit, Germany

Name: SANTOSA Undercounter washbasin

With overflow

Item Code: 046651.0000

Designer: Duravit

Color / Finish: White Alpin Dimensions: 510 x 375 mm