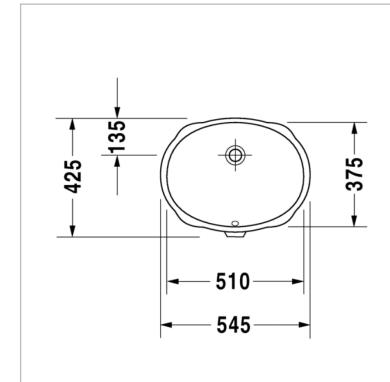

Brand: Duravit, Germany

Name: SANTOSA Undercounter washbasin

With overflow

Item Code: 046651.0000

Designer: Duravit

Color / Finish: White Alpin Dimensions: 510 x 375 mm