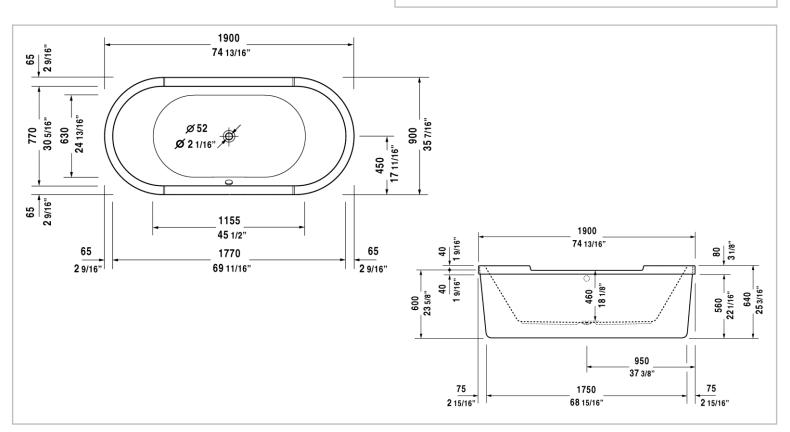

## Product info:

• Undercounter basin

With overflow

Without tap platform

Fixing for installation in wooden consoles included

Brand: Duravit, Germany

Name: Starck free standing tub with panel &

frame

Item Code: 700012.00.0000000

Designer: Philippe Starck
Color / Finish: White Alpin

Dimensions: 1900x900x460 mm

Freestanding

- With seamless panel and support frame
- · With two backrest slopes
- With special waste and overflow
- · Dura SolidA
- Filling capacity 205 liters