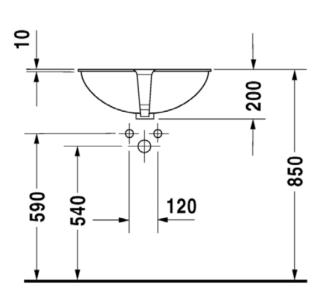

Brand: Duravit, Germany

Name: SANTOSA Undercounter washbasin

With overflow

Item Code: 046651.0000

Designer: Duravit

Color / Finish: White Alpin Dimensions: 510 x 375 mm