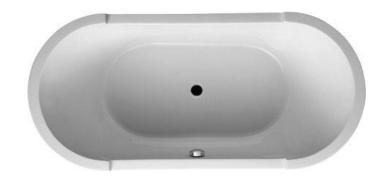

## Product info:

• Undercounter basin

With overflow

Without tap platform

Fixing for installation in wooden consoles included

Brand: Duravit, Germany

Name: Starck free standing tub with panel &

frame

Item Code: 700012.00.0000000

Designer: Philippe Starck
Color / Finish: White Alpin

Dimensions: 1900x900x460 mm

Freestanding

- With seamless panel and support frame
- · With two backrest slopes
- With special waste and overflow
- · Dura SolidA
- Filling capacity 205 liters