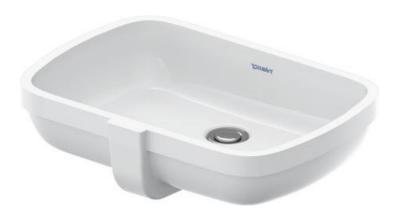

| Brand:                         | Duravit, Germany                      |
|--------------------------------|---------------------------------------|
| Name:                          | Undermount washbasin with<br>overflow |
| Item Code:                     | 039848.0028                           |
| Designer:                      | Studio F.A Porsche                    |
| Color / Finish:<br>Dimensions: | White Alpin<br>480 x 320 mm           |
|                                |                                       |

Product info:

- Undermount washbasin
- With overflow
- Without tap platform
- Fixings for installation in woden

Flushing of pipe must be done before fittings are installed. Failure to do so voids the warranty.