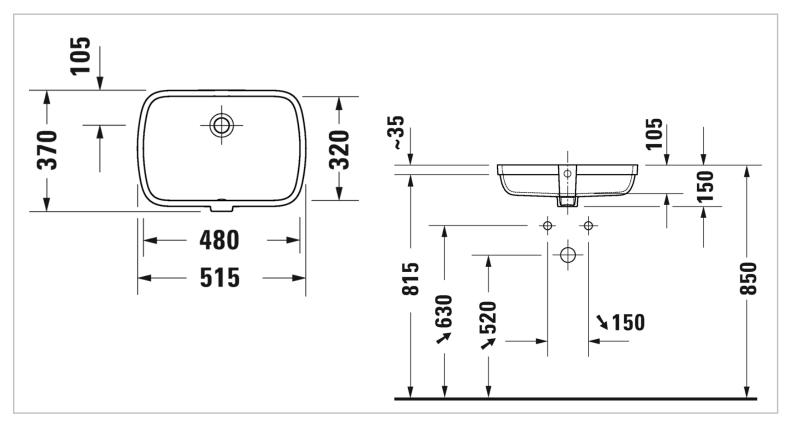

| Brand:                         | Duravit, Germany                      |
|--------------------------------|---------------------------------------|
| Name:                          | Undermount washbasin with<br>overflow |
| Item Code:                     | 039848.0028                           |
| Designer:                      | Studio F.A Porsche                    |
| Color / Finish:<br>Dimensions: | White Alpin<br>480 x 320 mm           |
|                                |                                       |

Product info:

- Undermount washbasin
- With overflow
- Without tap platform
- Fixings for installation in woden

Flushing of pipe must be done before fittings are installed. Failure to do so voids the warranty.