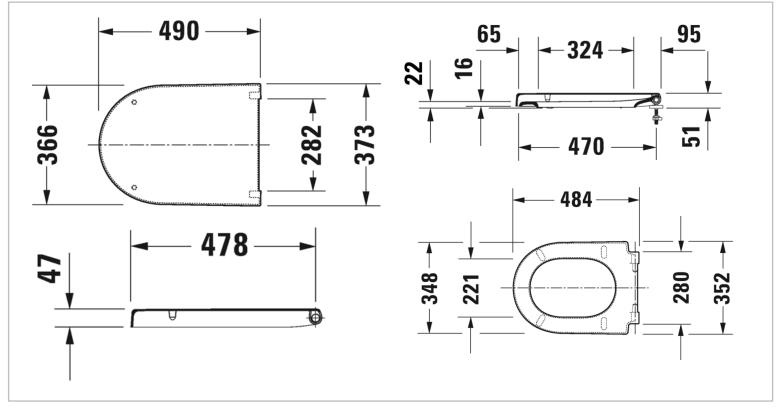

| Brand :<br>Name :                                                                                                         | Duravit, Germany<br>Seat & cover SoftClose                                 |
|---------------------------------------------------------------------------------------------------------------------------|----------------------------------------------------------------------------|
| Item Code :                                                                                                               | 006339.0000                                                                |
| Designer :<br>Color / Finish :<br>Dimensions :                                                                            | Seiger Design<br>White Alpin<br>(See data drawing below for<br>dimensions) |
| <ul> <li>Product info:</li> <li>Elongated</li> <li>Hinges stainless steel</li> <li>Removable with soft closure</li> </ul> |                                                                            |