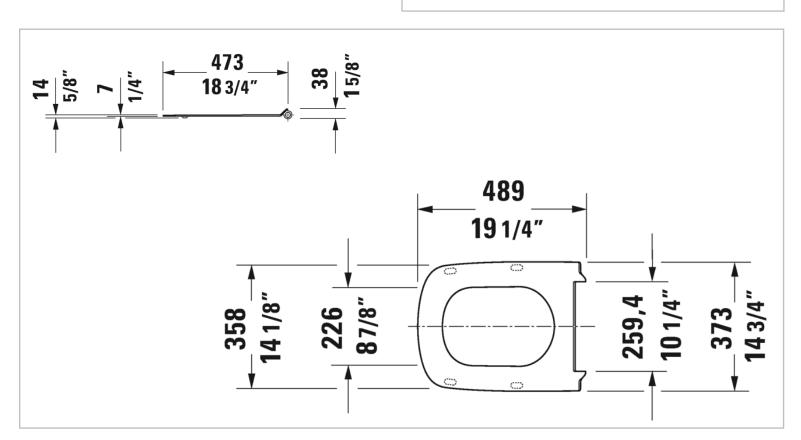

Brand : Duravit, Germany
Name : Toilet seat and cover

Item Code: 006059.0099

Designer: Matteo Thun & Antonio Rodriguez

Color / Finish: White

Dimensions: (See data drawing below for

dimensions)