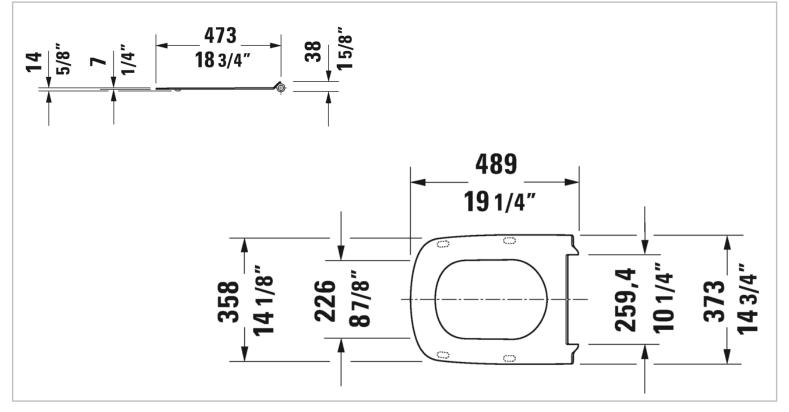

| Brand :                                                       | Duravit, Germany                                                                                      |
|---------------------------------------------------------------|-------------------------------------------------------------------------------------------------------|
| Name :                                                        | Toilet seat and cover                                                                                 |
| Item Code :<br>Designer :<br>Color / Finish :<br>Dimensions : | 006059.0000<br>Matteo Thun & Antonio Rodriguez<br>White<br>(See data drawing below for<br>dimensions) |