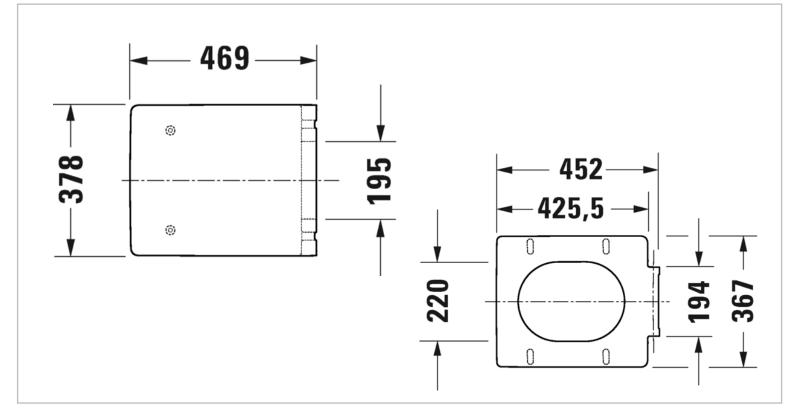

|  | Brand :<br>Name :                                                                             | Duravit, Germany<br>Vero Air seat & cover soft close |
|--|-----------------------------------------------------------------------------------------------|------------------------------------------------------|
|  | Item Code :                                                                                   | 002209.0000                                          |
|  | Designer :<br>Color / Finish :<br>Dimensions :                                                | •                                                    |
|  | <ul><li>Product info:</li><li>Air Seat</li><li>Soft closure</li><li>Hinges stainles</li></ul> | ss steel                                             |