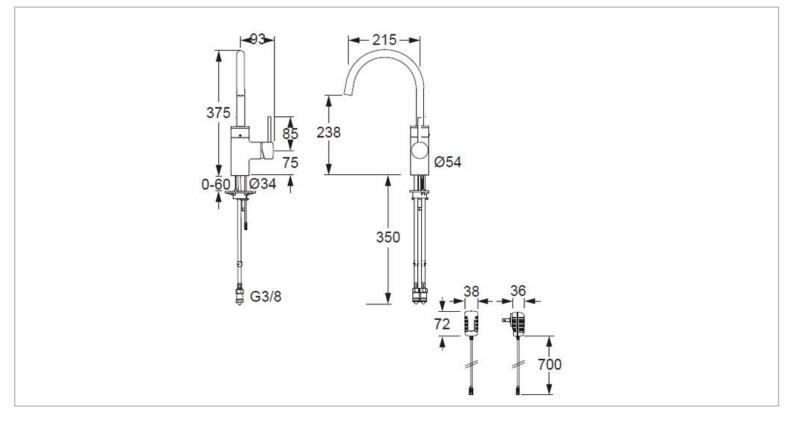

## CONTI

| Brand :                          | Conti, Switzerland                                          |
|----------------------------------|-------------------------------------------------------------|
| Name :<br>Item Code :            | HYBRID H10 kitchen mixer<br>131.810.11CO                    |
| Designer :                       |                                                             |
| Color / Finish :<br>Dimensions : | Chrome<br>(Please see data drawing below for<br>dimensions) |
| Product info:                    |                                                             |

- H10 Kitchen Mixer
- 230/6V mains connection
- Operating pressure: 0,3 –10 bar
- Flexible hoses: 350 mm
- Flow rate: Single-lever mixer: approx. 11 l/min / 2,9 gpm (3 bar) Sensor: approx. 5 l/min / 1,3 gpm (1 5 bar)
- Angle valve connection: G 3/8