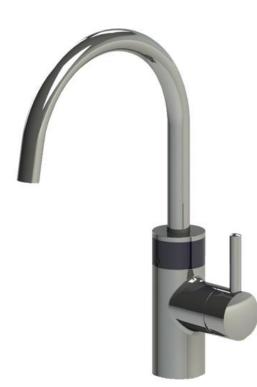

## CONTI

| Brand :                          | Conti, Switzerland                                          |
|----------------------------------|-------------------------------------------------------------|
| Name :<br>Item Code :            | HYBRID H10 kitchen mixer<br>131.810.11CO                    |
| Designer :                       |                                                             |
| Color / Finish :<br>Dimensions : | Chrome<br>(Please see data drawing below for<br>dimensions) |
| Product info:                    |                                                             |

- H10 Kitchen Mixer
- 230/6V mains connection
- Operating pressure: 0,3 –10 bar
- Flexible hoses: 350 mm
- Flow rate: Single-lever mixer: approx. 11 l/min / 2,9 gpm (3 bar) Sensor: approx. 5 l/min / 1,3 gpm (1 5 bar)
- Angle valve connection: G 3/8