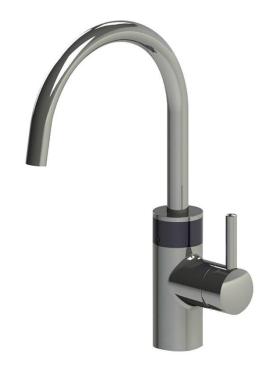

Brand: Conti, Switzerland

Name: HYBRID H10 kitchen mixer

Item Code: 131.800.11CO

Designer:

Color / Finish: Chrome

Dimensions: (Please see data drawing below for

dimensions

## Product info:

H10 Kitchen Mixer

Battery operated 6V Lithium CRP2

• Operating pressure: 0,3 -10 bar

• Flexible hoses: 350 mm

• Flow rate: Single-lever mixer: approx. 11 l/min / 2,9 gpm (3 bar) Sensor: approx. 5 l/min / 1,3 gpm (1 - 5)