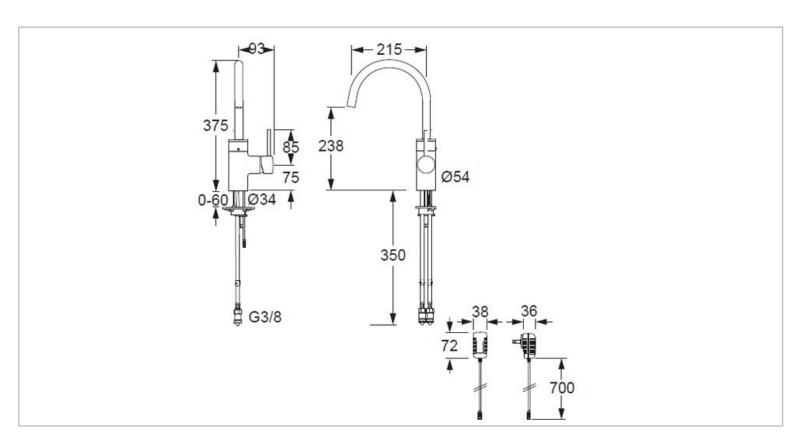

Brand: Conti, Switzerland

Name: HYBRID H10 kitchen mixer

Item Code: 131.800.11CO

Designer:

Color / Finish: Chrome

Dimensions: (Please see data drawing below for

dimensions

Angle valve connection: G 3/8

Flushing of pipe must be done before fittings are installed. Failure to do so voids the warranty. Follow cleaning instructions and avoid using any harmful chemicals.

All information is for reference only. Installation shall always be based on the specs provided with actual delivered items.