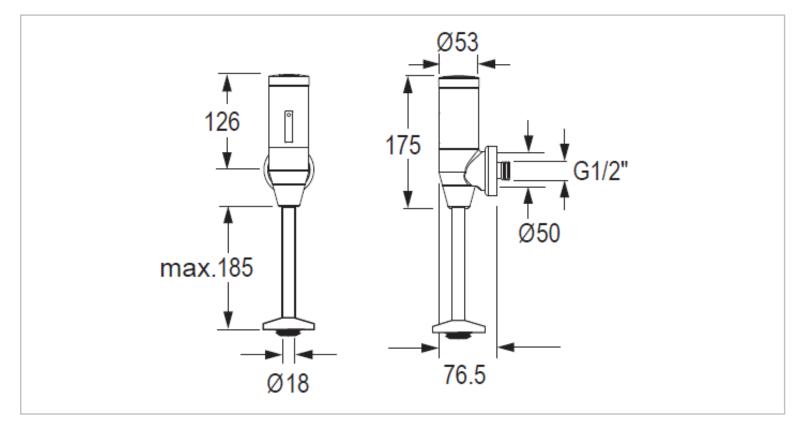

| P |
|---|
|   |
| ) |
|   |
|   |

| Brand :                          | Conti, Switzerland                                       |
|----------------------------------|----------------------------------------------------------|
| Name :                           | LINO U60 Exposed Urinal Flush                            |
| Item Code :                      | 220.108.11                                               |
| Designer :                       |                                                          |
| Color / Finish :<br>Dimensions : | Chrome Plated<br>(See data drawing below for dimensions) |

Product info:

- U60 Exposed Urinal Flush
- Solar photovoltaic cell combined
- With 6V Lithium CRP2 batteries

Flushing of pipe must be done before fittings are installed. Failure to do so voids the warranty.