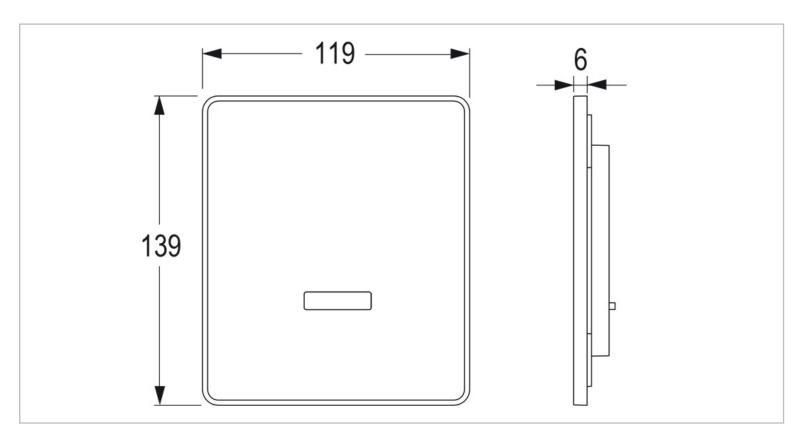

Brand : Conti, Switzerland

Name: IQ U28 Built-in Infra-red Sensor Urinal

Flush Valve

Item Code: 201.000.01

Designer:

Color / Finish: Stainless Steel
Dimensions: 139 mm x 119 mm