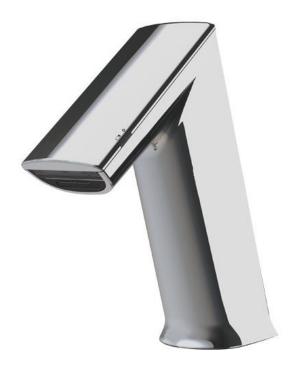

## CONTI

| Brand :                          | Conti, Switzerland                                   |
|----------------------------------|------------------------------------------------------|
| Name :                           | ULTRA GM20 Counter-top Infra-red<br>Sensor Basin Tap |
| Item Code :                      | 162.050.11                                           |
| Designer :                       |                                                      |
| Color / Finish :<br>Dimensions : | Chrome<br>178 mm height<br>147 mm spout projection   |

## Product info:

- GM20 Counter-top Infra-red Sensor Basin Tap
- Single water or pre-mix water
- With flexible hose connection %"
- AC230V / 6V operated