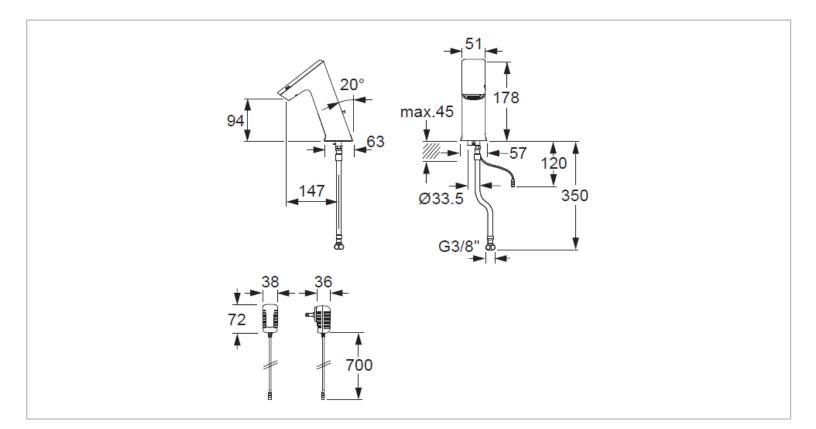

## CONTI

| Brand :                          | Conti, Switzerland                                   |
|----------------------------------|------------------------------------------------------|
| Name :                           | ULTRA GM20 Counter-top Infra-red<br>Sensor Basin Tap |
| Item Code :                      | 162.050.11                                           |
| Designer :                       |                                                      |
| Color / Finish :<br>Dimensions : | Chrome<br>178 mm height<br>147 mm spout projection   |