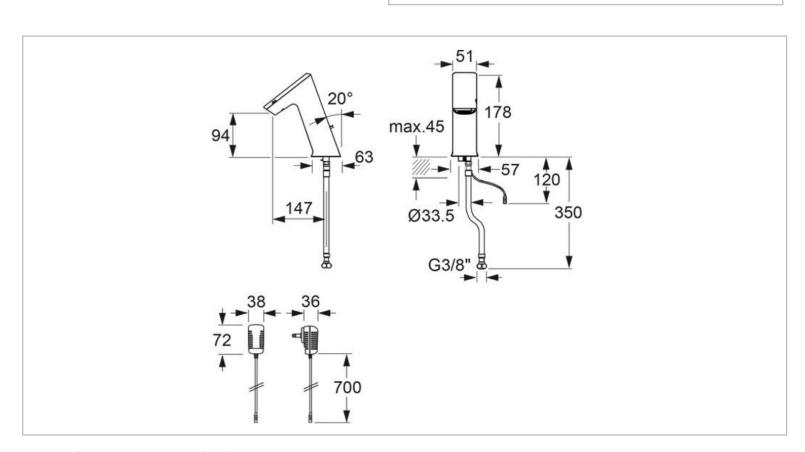

Brand: Conti, Switzerland

Name: ULTRA GM20 Counter-top Infra-red

Sensor Basin Tap

Item Code: 162.048.11

Designer:

Color / Finish: Chrome Plated Dimensions: 178 mm height

147 mm spout projection