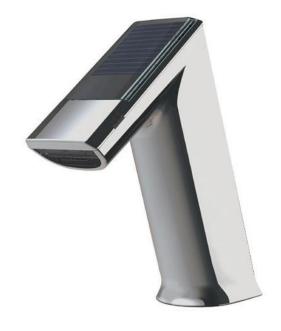

Brand: Conti, Switzerland

Name: ULTRA GM20 Counter-top Infra-red

Sensor Basin Tap

Item Code: 162.048.11

Designer:

Color / Finish: Chrome Plated Dimensions: 178 mm height

147 mm spout projection

## Product info:

- GM20 Counter-top Infra-red Sensor Basin Tap
- Single water or pre-mix water
- With flexible hose connection 3/8"
- Solar photovoltaic cell combined
- With 4 x 1.5V Alkaline AA battery operated