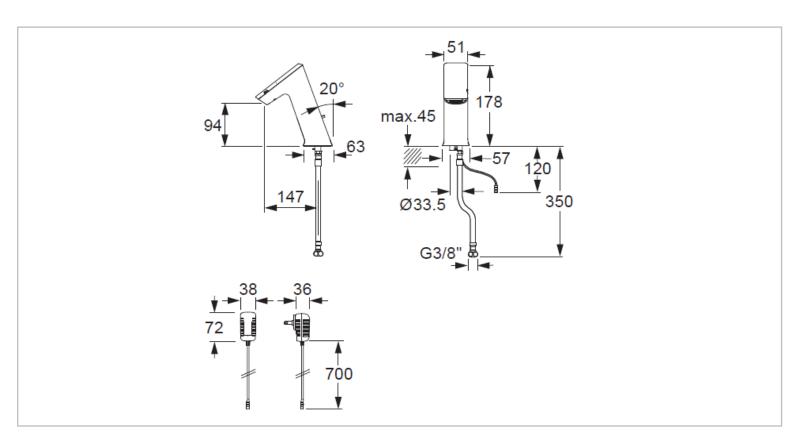

Brand: Conti, Switzerland

Name: ULTRA GM20 Counter-top Infra-red

Sensor Basin Tap

Item Code: 162.040.11

Designer:

Color / Finish: Chrome Plated Dimensions: 178 mm height

147 mm spout projection

## Product info:

- GM20 Counter-top Infra-red Sensor Basin Tap
- Single water or pre-mix water
- With flexible hose connection %"
- 4 x 1.5V Alkaline AA battery operated