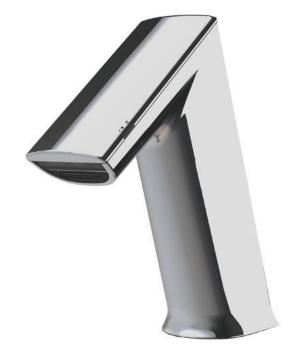

Brand: Conti, Switzerland

Name: ULTRA GM20 Counter-top Infra-red

Sensor Basin Tap

Item Code: 162.040.11

Designer:

Color / Finish: Chrome Plated Dimensions: 178 mm height

147 mm spout projection

## Product info:

- GM20 Counter-top Infra-red Sensor Basin Tap
- Single water or pre-mix water
- With flexible hose connection %"
- 4 x 1.5V Alkaline AA battery operated