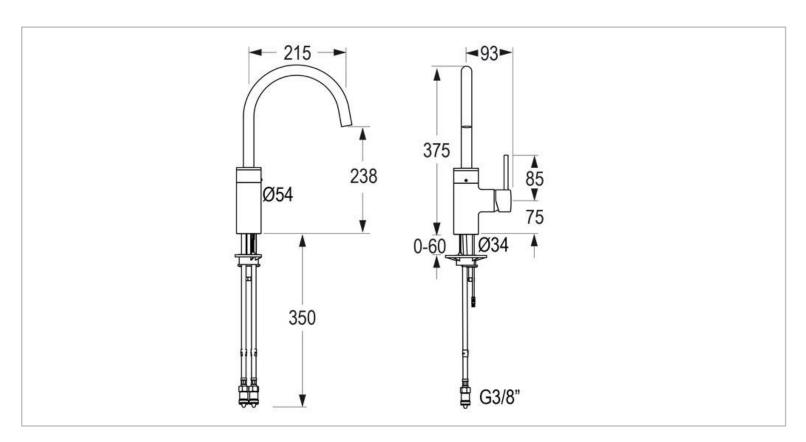

Brand: Conti, Switzerland

Name: HYBRID H10 High Riser Infra-red Sensor

Kitchen Mixer

Item Code: 131.810.11IQ

Designer:

Color / Finish: Chrome

Dimensions: 375 mm height

215 mm spout projection