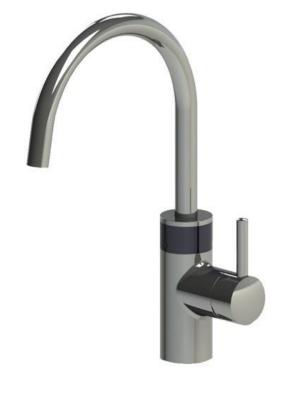

Brand: Conti, Switzerland

Name: HYBRID H10 High Riser Infra-red Sensor

Kitchen Mixer

Item Code: 131.810.11IQ

Designer:

Color / Finish: Chrome

Dimensions: 375 mm height

215 mm spout projection

## Product info:

• H10 High Riser Infra-red Sensor Kitchen Mixer

With flexible hose connection %"

Single water or pre-mix water

AC 230V / 6V operated