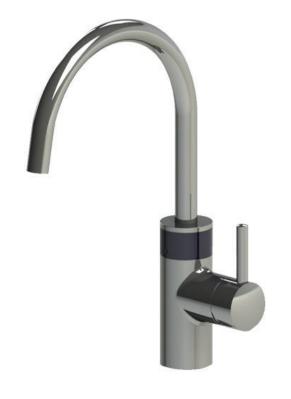

Brand: Conti, Switzerland

Name: HYBRID H10 High Riser Infra-red Sensor

Kitchen Mixer

Item Code: 131.800.11IQ

Designer:

Color / Finish: Chrome

Dimensions: 375 mm height

215 mm spout projection

## Product info:

• H10 High Riser Infra-red Sensor Kitchen Mixer

With flexible hose connection %"

Single water or pre-mix water

Battery operated 6V Lithium CRP2