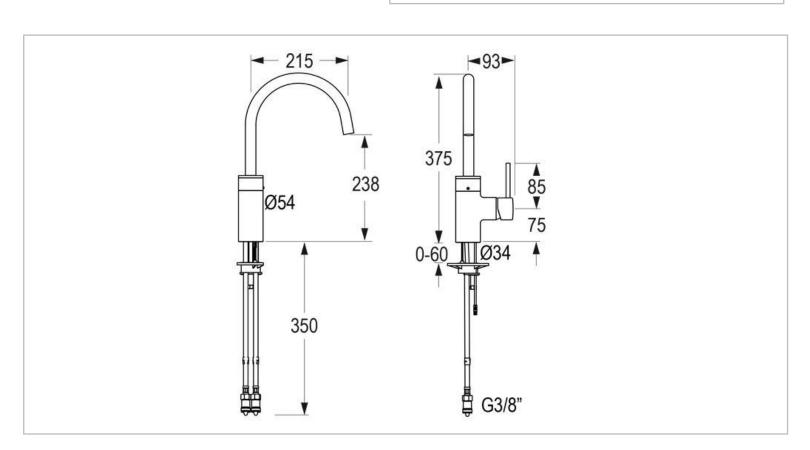

Brand: Conti, Switzerland

Name: HYBRID H10 High Riser Infra-red Sensor

Kitchen Mixer

Item Code: 131.800.11IQ

Designer:

Color / Finish: Chrome

Dimensions: 375 mm height

215 mm spout projection