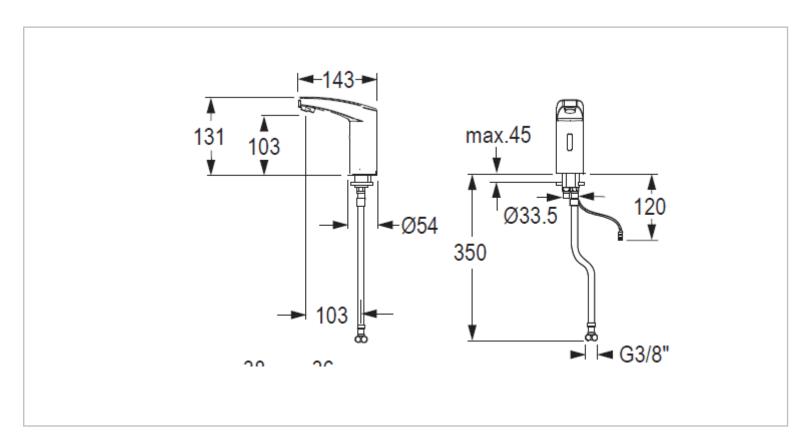

Brand: Conti, Switzerland

Name: MAXX M20 Counter-top Infra-red Sensor

Basin Tap

Item Code: 131.050.11

Designer:

Color / Finish: Chrome Plated

Dimensions: 143 mm length 131 mm height

103 mm spout projection

## Product info:

M20 counter-top infra-red sensor basin tap

With flexible hose connection 3/8"

Single water or pre-mix water

AC 230V / 6V operated