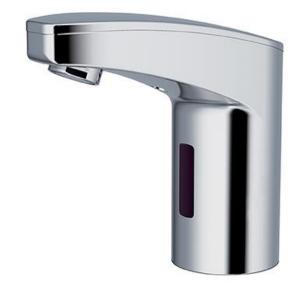

Brand: Conti, Switzerland

Name: MAXX M20 Counter-top Infra-red Sensor

Basin Tap

Item Code: 131.050.11

Designer:

Color / Finish: Chrome Plated

Dimensions: 143 mm length 131 mm height

103 mm spout projection

## Product info:

M20 counter-top infra-red sensor basin tap

With flexible hose connection 3/8"

Single water or pre-mix water

AC 230V / 6V operated