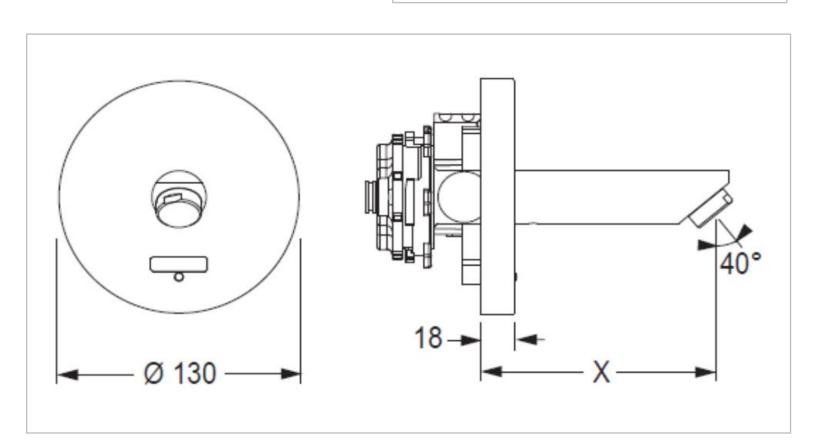

Brand : Conti, Switzerland

Name: LINO WV20 Finish set for Built-in Wall

Tap

Item Code: 120.330.11

Designer:

Color / Finish : Chrome Plated Dimensions : Ø130mm

## Product info:

- WV20 Finish set for built in wall tap
- battery operated 6V Lithium CRP2
- Single water or pre-mix water