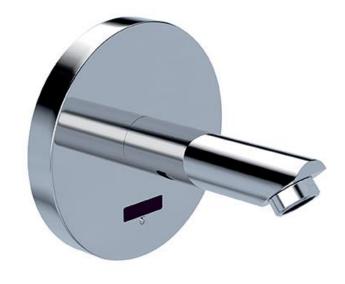

Brand : Conti, Switzerland

Name: LINO WV20 Finish set for Built-in Wall

Tap

Item Code: 120.330.11

Designer:

Color / Finish : Chrome Plated Dimensions : Ø130mm

## Product info:

- WV20 Finish set for built in wall tap
- battery operated 6V Lithium CRP2
- Single water or pre-mix water