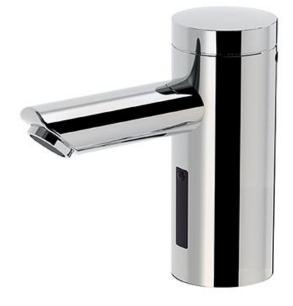

Brand : Conti, Switzerland

Name: LINO L20 Counter-top Infra-red Sensor

Basin Tap

Item Code: 120.050.11

Designer:

Color / Finish : Chrome plated Dimensions : 133 mm height

110 mm spout projection

## Product info:

• L20 counter-top infra-red sensor basin tap

AC230V/6V operated

• Single water or pre-mix water

• With flexible hose connection %"