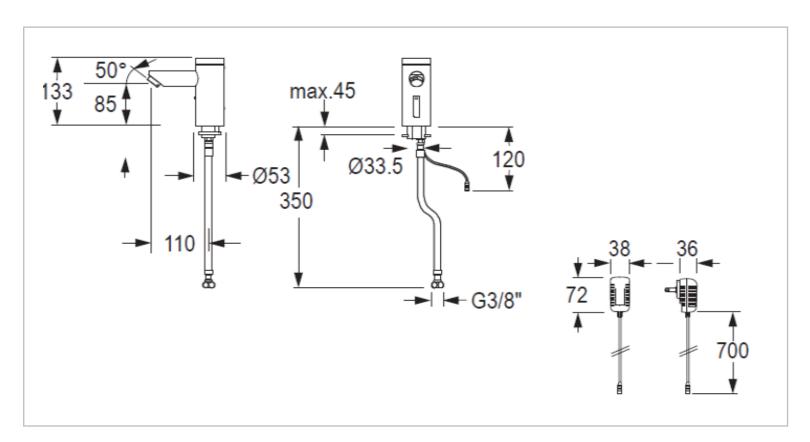

Brand : Conti, Switzerland

Name: LINO L20 Counter-top Infra-red Sensor

Basin Tap

Item Code: 120.050.11

Designer:

Color / Finish : Chrome plated Dimensions : 133 mm height

110 mm spout projection