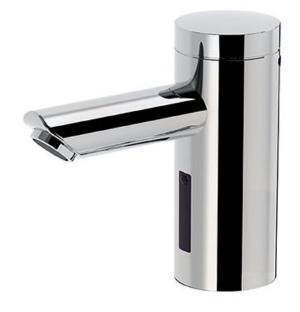

| Brand :                          | Conti, Switzerland                                        |
|----------------------------------|-----------------------------------------------------------|
| Name :                           | LINO L20 Counter-top Infra-red Sensor<br>Basin Tap        |
| Item Code :                      | 120.040.11                                                |
| Designer :                       |                                                           |
| Color / Finish :<br>Dimensions : | Chrome plated<br>133 mm height<br>110 mm spout projection |

## Product info:

- L20 counter-top infra-red sensor basin tap
- Battery operated 6V Lithium CRP2
- Single water or pre-mix water
- With flexible hose connection %"