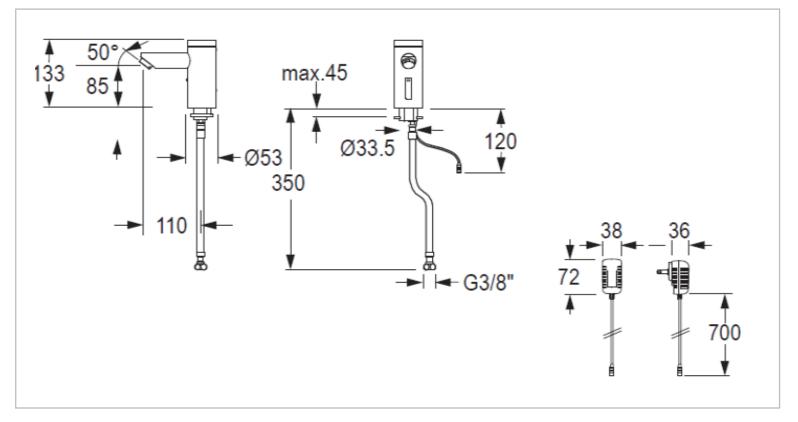

| Brand :                          | Conti, Switzerland                                        |
|----------------------------------|-----------------------------------------------------------|
| Name :                           | LINO L20 Counter-top Infra-red Sensor<br>Basin Tap        |
| Item Code :                      | 120.040.11                                                |
| Designer :                       |                                                           |
| Color / Finish :<br>Dimensions : | Chrome plated<br>133 mm height<br>110 mm spout projection |

## Product info:

- L20 counter-top infra-red sensor basin tap
- Battery operated 6V Lithium CRP2
- Single water or pre-mix water
- With flexible hose connection %"