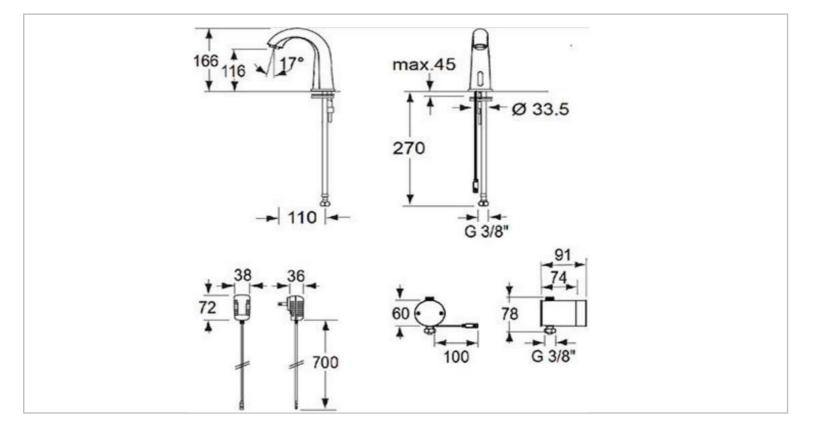

## CONTI

| Brand :          | Conti, Switzerland                                 |
|------------------|----------------------------------------------------|
| Name :           | Flamingo Counter-top Infra-red Sensor<br>Basin Tap |
| Item Code :      | 100.913.11                                         |
| Designer :       |                                                    |
| Color / Finish : | Chrome                                             |
| Dimensions :     | 166 mm height                                      |