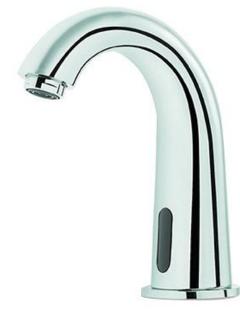

## CONTI

| Brand :          | Conti, Switzerland                                 |
|------------------|----------------------------------------------------|
| Name :           | Flamingo Counter-top Infra-red Sensor<br>Basin Tap |
| Item Code :      | 100.913.11                                         |
| Designer :       |                                                    |
| Color / Finish : | Chrome                                             |
| Dimensions :     | 166 mm height                                      |

Product info:

- Counter-top infra-red Sensor Basin Tap
- Battery operated 6V Lithium CR5
- Single water or pre-mix water
- With flexible hose connection 3/6"
- AC230V/6V operated