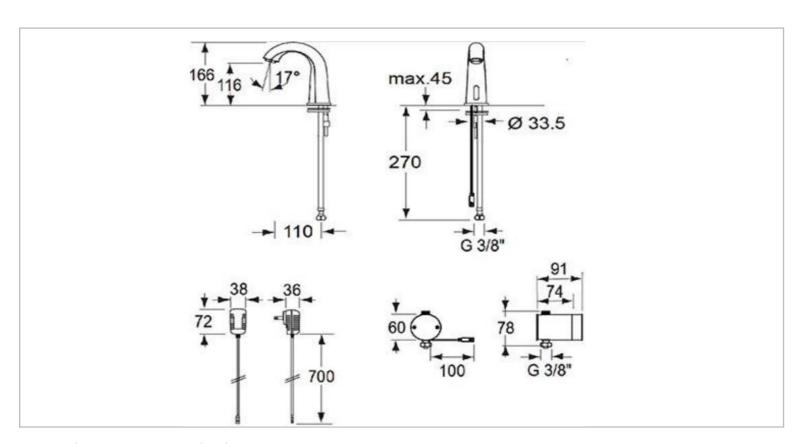

Brand: Conti, Switzerland

Name: Flamingo Counter-top Infra-red Sensor

Basin Tap

Item Code: 100.902.11

Designer:

Color / Finish: Chrome

Dimensions: 166 mm height