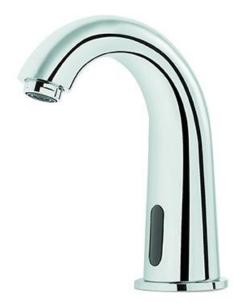

Brand: Conti, Switzerland

Name: Flamingo Counter-top Infra-red Sensor

Basin Tap

Item Code: 100.902.11

Designer:

Color / Finish: Chrome

Dimensions: 166 mm height

## Product info:

• Counter-top infra-red Sensor Basin Tap

Battery operated 6V Lithium CR5

Single water or pre-mix water

• With flexible hose connection %"

Battery operated 6V Lithium CR5