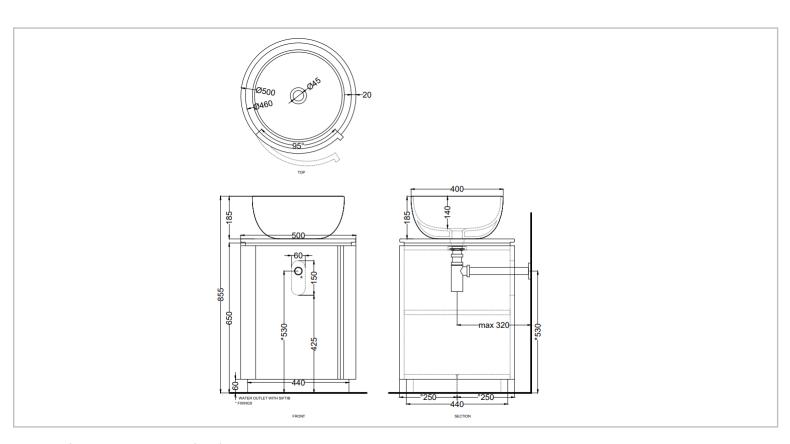

Brand: CIELO, Italy

Name: Tiberino Cabinet Wall discharge

Item Code : TIMOPE/RS

Designer:

Color / Finish : Frost/Bleached Oak
Dimensions : Dia 500 x 650 mm

## Product info:

- Cabinet wall discharge
- Ceramic top dia.50 x 1.8
- Washbowl
- Universal click/clack
- Connector and joint for cabinet
- Siphon for wall discharge

Flushing of pipe must be done before fittings are installed. Failure to do so voids the warranty. Follow cleaning instructions and avoid using any harmful chemicals.