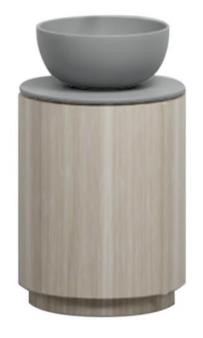

Brand: CIELO, Italy

Name: Tiberino Cabinet Wall discharge

Item Code : TIMOPE/RS

Designer:

Color / Finish : Frost/Bleached Oak
Dimensions : Dia 500 x 650 mm

## Product info:

- Cabinet wall discharge
- Ceramic top dia.50 x 1.8
- Washbowl
- Universal click/clack
- Connector and joint for cabinet
- Siphon for wall discharge

Flushing of pipe must be done before fittings are installed. Failure to do so voids the warranty. Follow cleaning instructions and avoid using any harmful chemicals.