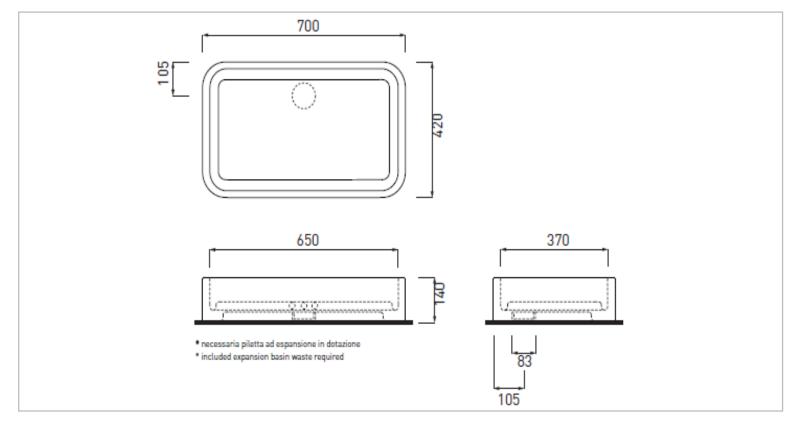

| Brand :                          | CIELO, Italy                                 |
|----------------------------------|----------------------------------------------|
| Name :                           | Shui Washbowl with Perimetrical<br>Discharge |
| Item Code :                      | SHLAA7014/AR<br>SHLAA7014/ST                 |
| Designer :                       | Paolo D'Amigo                                |
| Color / Finish :<br>Dimensions : | Arenaria<br>700 x 420 x 140 mm               |
| Product info:                    |                                              |