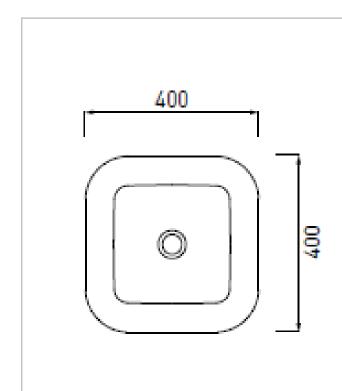

Brand: CIELO, Italy

Name: Shui Freestanding Basin Back-to-wall

Installation

Item Code: SHFREEP/WH Designer: Paolo D'Amigo Color / Finish: Glossy White

Dimensions: 400 x 400 x 850 mm

· Freestanding washbasin