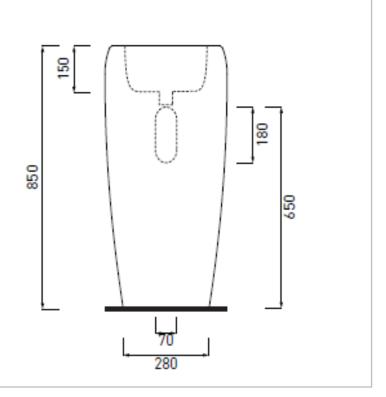

Brand: CIELO, Italy

Name: Shui Freestanding Basin Back-to-wall

Installation

Item Code: SHFREEP/WH Designer: Paolo D'Amigo Color / Finish: Glossy White

Dimensions: 400 x 400 x 850 mm

· Freestanding washbasin