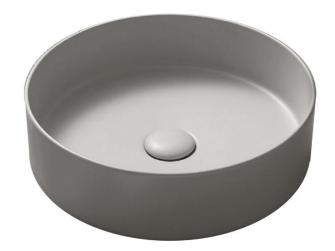

Brand: CIELO, Italy

Name: Shui Comfort Washbowl w/o Overflow +

Push-type Pop-up (ceramic lid)

Item Code: SHCOLAT40/AR + PIL01/AR

> SHCOLAT40/BR + PIL01/BR SHCOLAT40/ST + PIL01/ST

Designer: Paolo D'Amigo

Color / Finish: Arenaria / Brina / Stone (Matt)

Dimensions: 400 x 400 x 125 mm

Product info:

On-top washbasin

Without overflow

Enameled on all sides and available in different finishes

Add-ons:

• 1 x PILO1/BR click clack drain

Flushing of pipe must be done before fittings are installed. Failure to do so voids the warranty. Follow cleaning instructions and avoid using any harmful chemicals.