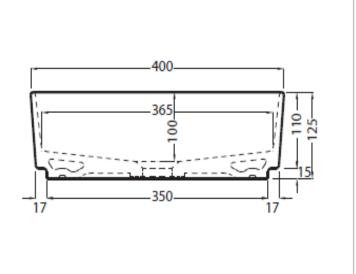

Dimensions: 400 x 400 x 125 mm

Product info:

On-top washbasin

Without overflow

Enameled on all sides and available in different finishes

Add-ons:

• 1 x PILO1/BR click clack drain

Flushing of pipe must be done before fittings are installed. Failure to do so voids the warranty. Follow cleaning instructions and avoid using any harmful chemicals.