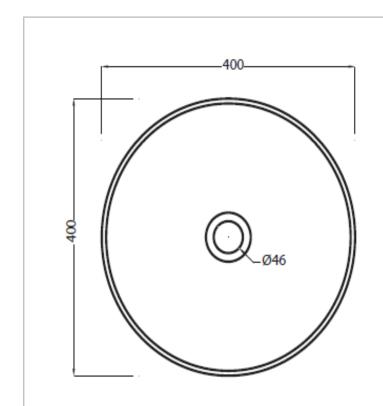

Dimensions: 400 x 400 x 125 mm

Product info:

On-top washbasin

Without overflow

Enameled on all sides and available in different finishes

Add-ons:

• 1 x PILO1/BR click clack drain

Flushing of pipe must be done before fittings are installed. Failure to do so voids the warranty. Follow cleaning instructions and avoid using any harmful chemicals.