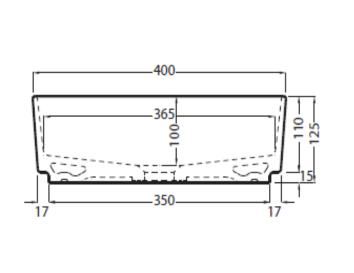

Dimensions: 400 x 400 x 125 mm

## Product info:

On-top washbasin

Without overflow

Enameled on all sides and available in different finishes