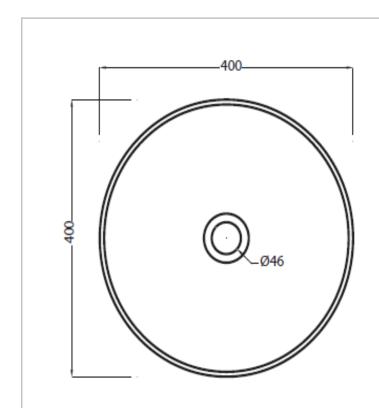

Dimensions: 400 x 400 x 125 mm

## Product info:

On-top washbasin

Without overflow

Enameled on all sides and available in different finishes