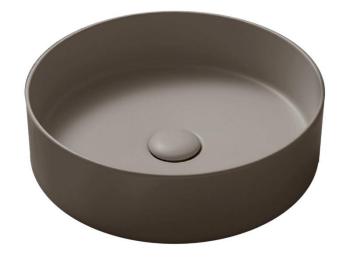

Brand: CIELO, Italy

Name: Shui Comfort Washbowl w/o Overflow +

Push-type Pop-up (ceramic lid)

Item Code: SHCOLAT40/AR + PIL01/AR

> SHCOLAT40/BR + PIL01/BR SHCOLAT40/ST + PIL01/ST

Designer: Paolo D'Amigo

Color / Finish: Arenaria / Brina / Stone (Matt)

Dimensions: 400 x 400 x 125 mm

## Product info:

On-top washbasin

Without overflow

Enameled on all sides and available in different finishes