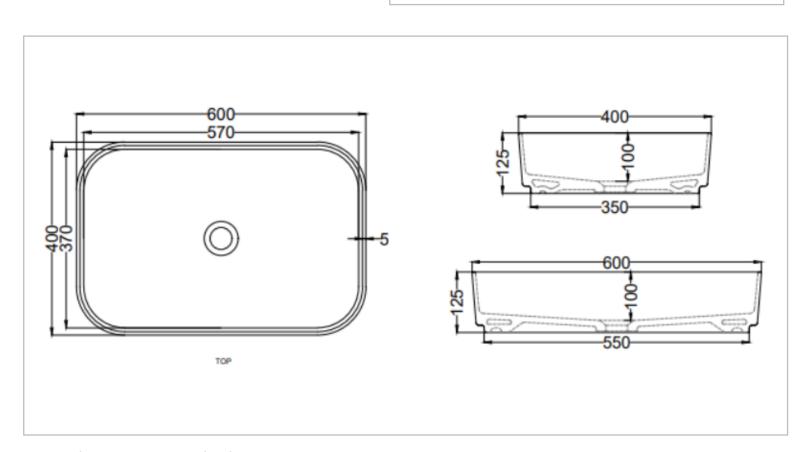

Brand: CIELO, Italy

Name: Shui Comfort Washbowl w/o Overflow +

Push-type Pop-up (ceramic lid)

Item Code: SHCOLAR60/ST Designer: Paolo D'Amigo Color / Finish: Stone (Matt)

Dimensions: 600 x 400 x 125 mm

Product info: