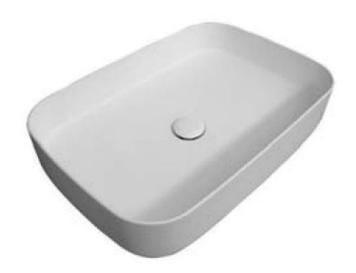

Brand: CIELO, Italy

Name: Shui Comfort Washbowl w/o Overflow +

Push-type Pop-up (ceramic lid)

Item Code: SHCOLAR60/ST Designer: Paolo D'Amigo Color / Finish: Stone (Matt)

Dimensions: 600 x 400 x 125 mm

Product info:

On-top washbasin

Without overflow

Enameled on all sides and available in different finishes

Add-ons:

• 1 x PILO1/BR click clack drain

Flushing of pipe must be done before fittings are installed. Failure to do so voids the warranty. Follow cleaning instructions and avoid using any harmful chemicals.