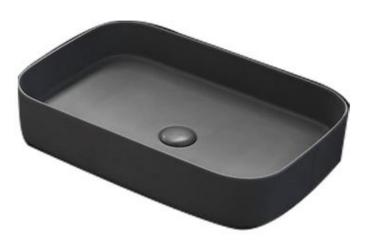

| Brand :                          | CIELO, Italy                                                           |
|----------------------------------|------------------------------------------------------------------------|
| Name :                           | Shui Comfort Washbowl w/o Overflow +<br>Push-type Pop-up (ceramic lid) |
| Item Code :                      | SHCOLAR60/BR                                                           |
| Designer :                       | Paolo D'Amigo                                                          |
| Color / Finish :<br>Dimensions : | Brina<br>600 x 400 x 125 mm                                            |

Product info:

- On-top washbasin
- Without overflow
- Enameled on all sides and available in different finishes

Add-ons:

• 1 x PIL01/BR click clack drain

Flushing of pipe must be done before fittings are installed. Failure to do so voids the warranty.