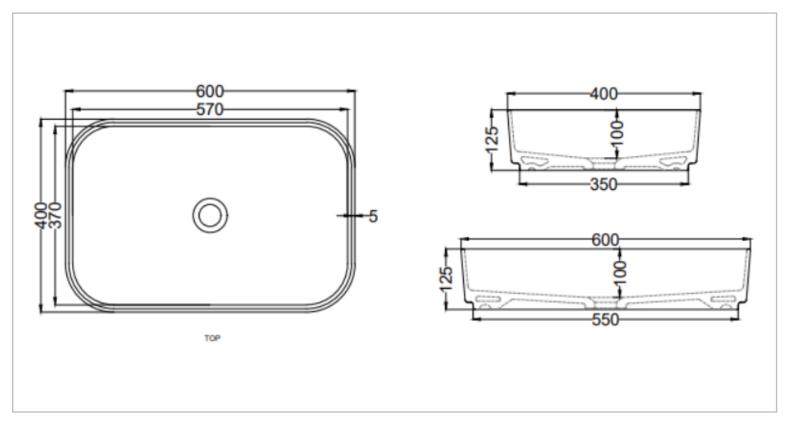

| Brand :                          | CIELO, Italy                                                           |
|----------------------------------|------------------------------------------------------------------------|
| Name :                           | Shui Comfort Washbowl w/o Overflow +<br>Push-type Pop-up (ceramic lid) |
| Item Code :                      | SHCOLAR60/BR                                                           |
| Designer :                       | Paolo D'Amigo                                                          |
| Color / Finish :<br>Dimensions : | Brina<br>600 x 400 x 125 mm                                            |