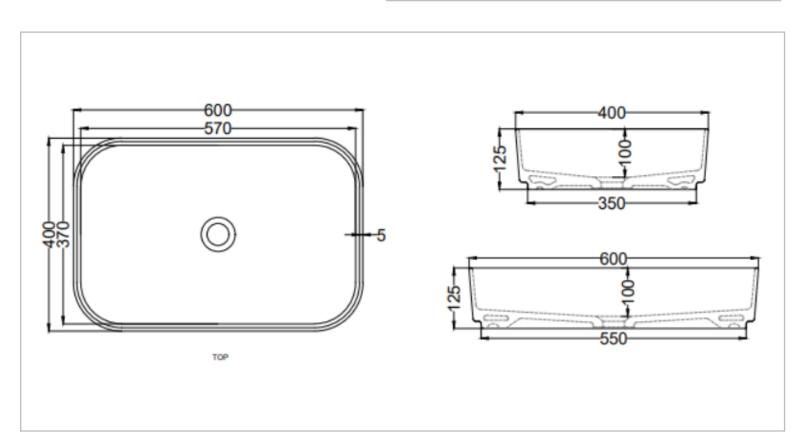

Brand: CIELO, Italy

Name: Shui Comfort Washbowl w/o Overflow +

Push-type Pop-up (ceramic lid)

Item Code: SHCOLAR60/AR Designer: Paolo D'Amigo

Color / Finish: Arenaria

Dimensions: 600 x 400 x 125 mm

- · On-top washbasin
- Without overflow
- Enameled on all sides and available in different finishes