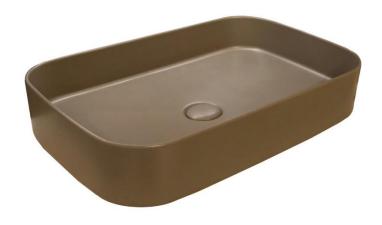

Brand: CIELO, Italy

Name: Shui Comfort Washbowl w/o Overflow +

Push-type Pop-up (ceramic lid)

Item Code: SHCOLAR60/AR Designer: Paolo D'Amigo

Color / Finish: Arenaria

Dimensions: 600 x 400 x 125 mm

- · On-top washbasin
- Without overflow
- Enameled on all sides and available in different finishes