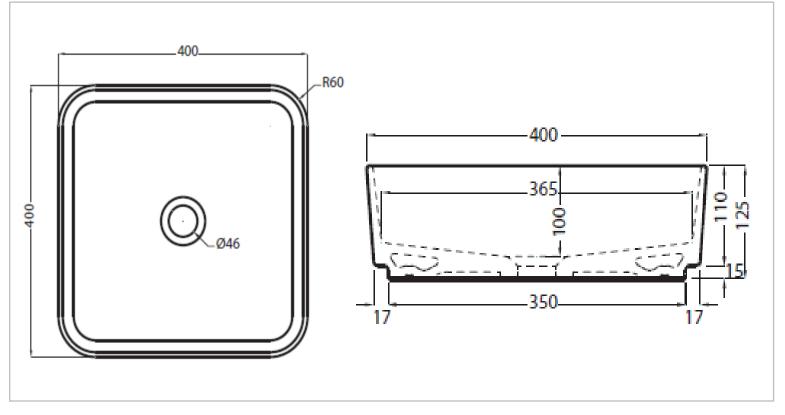

## cielo

| Brand :                          | CIELO, Italy                                                                  |
|----------------------------------|-------------------------------------------------------------------------------|
| Name :                           | Shui Comfort Washbowl w/o Overflow +<br>Push-type Pop-up (ceramic lid)        |
| Item Code :                      | SHCOLAQ40/AN + PIL01/AN<br>SHCOLAQ40/AR + PIL01/AR<br>SHCOLAQ40/ST + PIL01/ST |
| Designer :                       | Paolo D'Amigo                                                                 |
| Color / Finish :<br>Dimensions : | Anthracite / Arenaria / Stone (Matt)<br>400 x 400 x 125 mm                    |
|                                  |                                                                               |