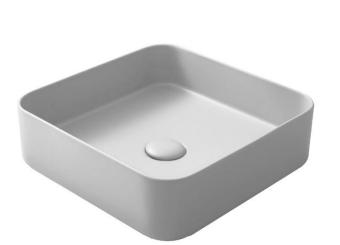

## cielo

| Brand :                          | CIELO, Italy                                                                  |
|----------------------------------|-------------------------------------------------------------------------------|
| Name :                           | Shui Comfort Washbowl w/o Overflow +<br>Push-type Pop-up (ceramic lid)        |
| Item Code :                      | SHCOLAQ40/AN + PIL01/AN<br>SHCOLAQ40/AR + PIL01/AR<br>SHCOLAQ40/ST + PIL01/ST |
| Designer :                       | Paolo D'Amigo                                                                 |
| Color / Finish :<br>Dimensions : | Anthracite / Arenaria / Stone (Matt)<br>400 x 400 x 125 mm                    |
|                                  |                                                                               |

## Product info:

- On-top washbasin
- Without overflow
- Enameled on all sides and available in different finishes