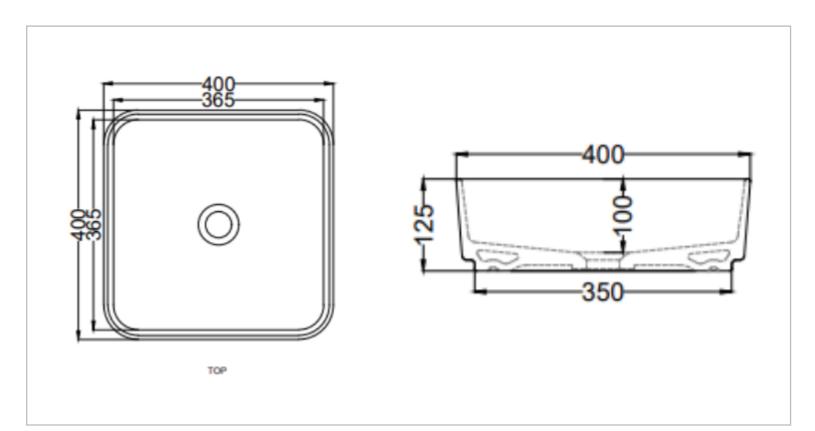

Brand: CIELO, Italy

Name : Shui Comfort Washbowl w/o Overflow +

Push-type Pop-up (ceramic lid)

Item Code : SHCOLAQ40/LV Designer : Paolo D'Amigo

Color / Finish: Lavagna

Dimensions: 400 x 400 x 125 mm

- · On-top washbasin
- Without overflow
- Enameled on all sides and available in different finishes