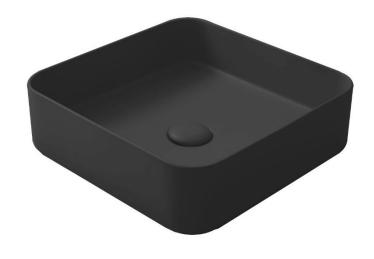

Brand: CIELO, Italy

Name : Shui Comfort Washbowl w/o Overflow +

Push-type Pop-up (ceramic lid)

Item Code : SHCOLAQ40/LV Designer : Paolo D'Amigo

Color / Finish: Lavagna

Dimensions: 400 x 400 x 125 mm

- · On-top washbasin
- Without overflow
- Enameled on all sides and available in different finishes