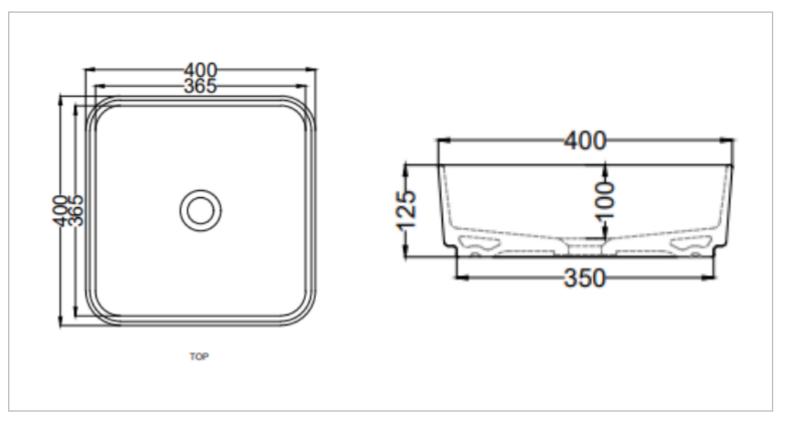

## cielo

| Brand :                          | CIELO, Italy                                                           |
|----------------------------------|------------------------------------------------------------------------|
| Name :                           | Shui Comfort Washbowl w/o Overflow +<br>Push-type Pop-up (ceramic lid) |
| Item Code :                      | SHCOLAQ40/GS                                                           |
| Designer :                       | Paolo D'Amigo                                                          |
| Color / Finish :<br>Dimensions : | Grey Stone<br>400 x 400 x 125 mm                                       |