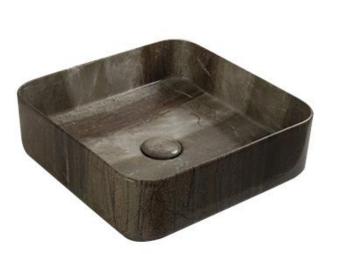

## cielo

| Brand :                          | CIELO, Italy                                                           |
|----------------------------------|------------------------------------------------------------------------|
| Name :                           | Shui Comfort Washbowl w/o Overflow +<br>Push-type Pop-up (ceramic lid) |
| Item Code :                      | SHCOLAQ40/GS                                                           |
| Designer :                       | Paolo D'Amigo                                                          |
| Color / Finish :<br>Dimensions : | Grey Stone<br>400 x 400 x 125 mm                                       |

Product info:

- On-top washbasin
- Without overflow
- Enameled on all sides and available in different finishes

Add-ons:

• 1 x PIL01/GS click clack drain

Flushing of pipe must be done before fittings are installed. Failure to do so voids the warranty.