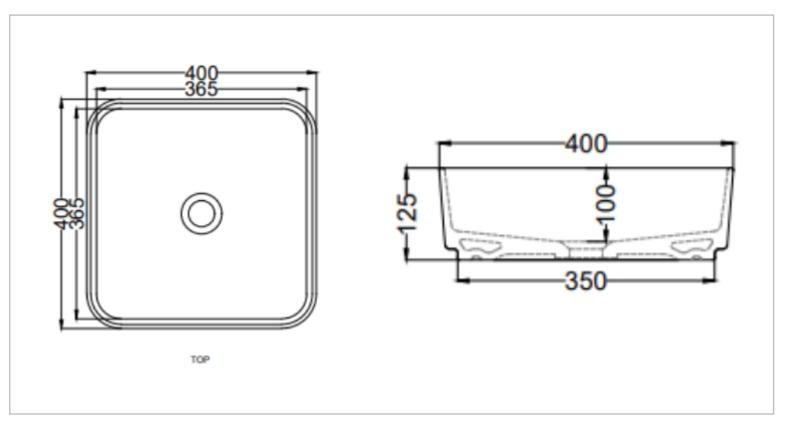

| Brand :                          | CIELO, Italy                                                           |
|----------------------------------|------------------------------------------------------------------------|
| Name :                           | Shui Comfort Washbowl w/o Overflow +<br>Push-type Pop-up (ceramic lid) |
| Item Code :                      | SHCOLAQ40/CS                                                           |
| Designer :                       | Paolo D'Amigo                                                          |
| Color / Finish :<br>Dimensions : | Carrara Statuario<br>400 x 400 x 125 mm                                |