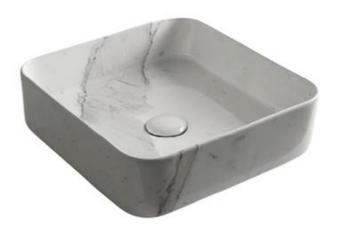

| Brand :                          | CIELO, Italy                                                           |
|----------------------------------|------------------------------------------------------------------------|
| Name :                           | Shui Comfort Washbowl w/o Overflow +<br>Push-type Pop-up (ceramic lid) |
| Item Code :                      | SHCOLAQ40/CS                                                           |
| Designer :                       | Paolo D'Amigo                                                          |
| Color / Finish :<br>Dimensions : | Carrara Statuario<br>400 x 400 x 125 mm                                |

Product info:

- On-top washbasin
- Without overflow
- Enameled on all sides and available in different finishes

Add-ons:

• 1 x PIL01/CS click clack drain

Flushing of pipe must be done before fittings are installed. Failure to do so voids the warranty.