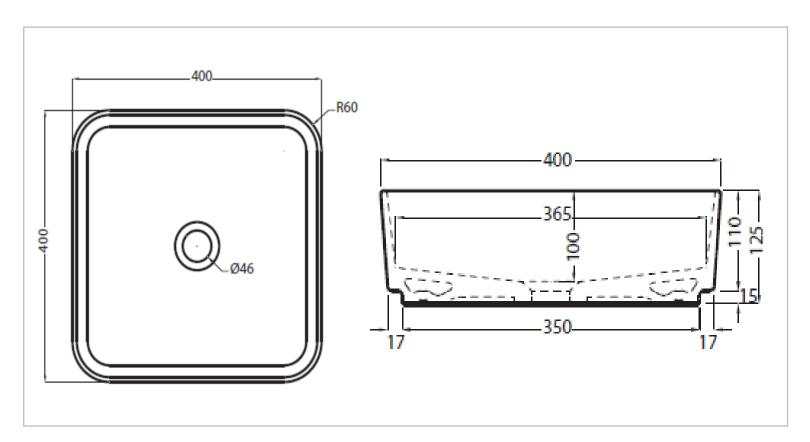

Brand: CIELO, Italy

Name: Shui Comfort Washbowl w/o Overflow +

Push-type Pop-up (ceramic lid)

Item Code: SHCOLAQ40/AN + PIL01/AN

> SHCOLAQ40/AR + PIL01/AR SHCOLAQ40/ST + PIL01/ST

Designer: Paolo D'Amigo

Color / Finish: Anthracite / Arenaria / Stone (Matt)

Dimensions: 400 x 400 x 125 mm

## Product info:

On-top washbasin

Without overflow

Enameled on all sides and available in different finishes

## Add-ons:

• 1 x PILO1/AR click clack drain





Flushing of pipe must be done before fittings are installed. Failure to do so voids the warranty. Follow cleaning instructions and avoid using any harmful chemicals.

All information is for reference only. Installation shall always be based on the specs provided with actual delivered items.

For more info, visit www.kuysen.com