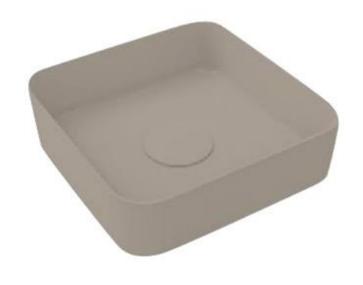

Brand: CIELO, Italy

Name: Shui Comfort Washbowl w/o Overflow +

Push-type Pop-up (ceramic lid)

Item Code: SHCOLAQ40/AN + PIL01/AN

> SHCOLAQ40/AR + PIL01/AR SHCOLAQ40/ST + PIL01/ST

Designer: Paolo D'Amigo

Color / Finish: Anthracite / Arenaria / Stone (Matt)

Dimensions: 400 x 400 x 125 mm

## Product info:

On-top washbasin

Without overflow

Enameled on all sides and available in different finishes