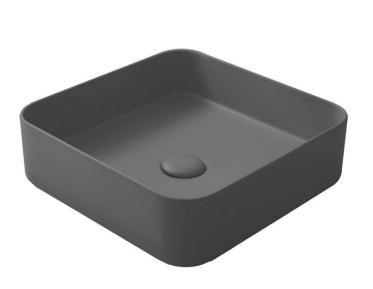

## cielo

| Brand :                          | CIELO, Italy                                                                  |
|----------------------------------|-------------------------------------------------------------------------------|
| Name :                           | Shui Comfort Washbowl w/o Overflow +<br>Push-type Pop-up (ceramic lid)        |
| Item Code :                      | SHCOLAQ40/AN + PIL01/AN<br>SHCOLAQ40/AR + PIL01/AR<br>SHCOLAQ40/ST + PIL01/ST |
| Designer :                       | Paolo D'Amigo                                                                 |
| Color / Finish :<br>Dimensions : | Anthracite / Arenaria / Stone (Matt)<br>400 x 400 x 125 mm                    |

## Product info:

- On-top washbasin
- Without overflow
- Enameled on all sides and available in different finishes