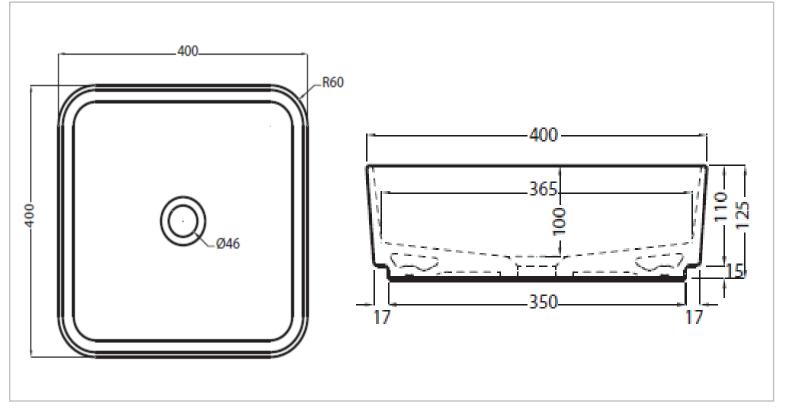

## cielo

| Brand :                          | CIELO, Italy                                                                  |
|----------------------------------|-------------------------------------------------------------------------------|
| Name :                           | Shui Comfort Washbowl w/o Overflow +<br>Push-type Pop-up (ceramic lid)        |
| Item Code :                      | SHCOLAQ40/AN + PIL01/AN<br>SHCOLAQ40/AR + PIL01/AR<br>SHCOLAQ40/ST + PIL01/ST |
| Designer :                       | Paolo D'Amigo                                                                 |
| Color / Finish :<br>Dimensions : | Anthracite / Arenaria / Stone (Matt)<br>400 x 400 x 125 mm                    |