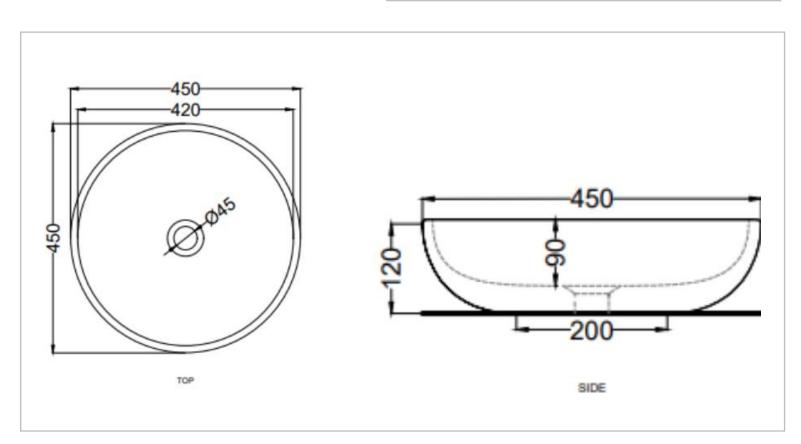

Brand: CIELO, Italy

Name: Shui Washbowl w/o Overflow + Push-

type Pop-up (ceramic lid)

Item Code: SHBA45/NM Designer: Paolo D'Amigo Color / Finish: Nero Marquina

Dimensions: 450 x 450 x 120 mm

- Countertop basin
- Without Overflow
- Finished on all sides and available in various finishes