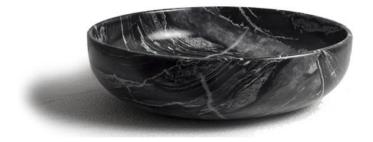

Brand: CIELO, Italy

Name: Shui Washbowl w/o Overflow + Push-

type Pop-up (ceramic lid)

Item Code: SHBA45/NM Designer: Paolo D'Amigo Color / Finish: Nero Marquina

Dimensions: 450 x 450 x 120 mm

- Countertop basin
- Without Overflow
- Finished on all sides and available in various finishes