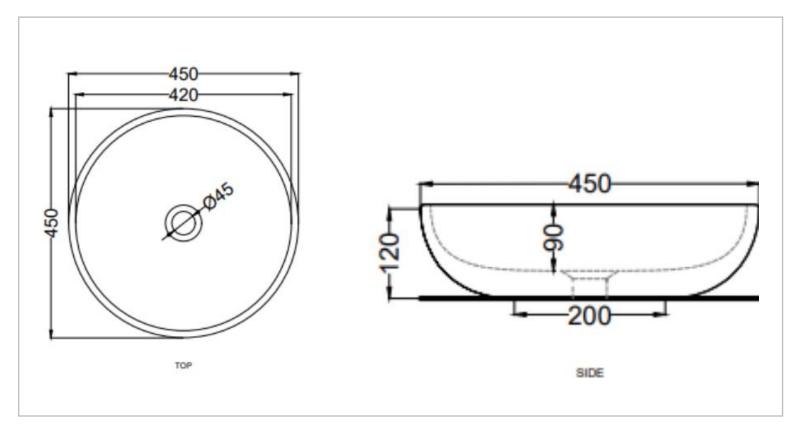

| Brand :                          | CIELO, Italy                                                    |
|----------------------------------|-----------------------------------------------------------------|
| Name :                           | Shui Washbowl w/o Overflow + Push-<br>type Pop-up (ceramic lid) |
| Item Code :                      | SHBA45_LV                                                       |
| Designer :                       | Paolo D'Amigo                                                   |
| Color / Finish :<br>Dimensions : | Lavagna<br>450 x 450 x 120 mm                                   |

Product info:

- Countertop basin
- Without Overflow
- Finished on all sides and available in various finishes

Add-on:

• 1 x PIL01/LV click clack drain

Flushing of pipe must be done before fittings are installed. Failure to do so voids the warranty.