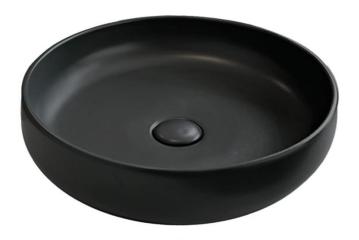

| Brand :                          | CIELO, Italy                                                    |
|----------------------------------|-----------------------------------------------------------------|
| Name :                           | Shui Washbowl w/o Overflow + Push-<br>type Pop-up (ceramic lid) |
| Item Code :                      | SHBA45_LV                                                       |
| Designer :                       | Paolo D'Amigo                                                   |
| Color / Finish :<br>Dimensions : | Lavagna<br>450 x 450 x 120 mm                                   |

Product info:

- Countertop basin
- Without Overflow
- Finished on all sides and available in various finishes

Add-on:

• 1 x PIL01/LV click clack drain

Flushing of pipe must be done before fittings are installed. Failure to do so voids the warranty.