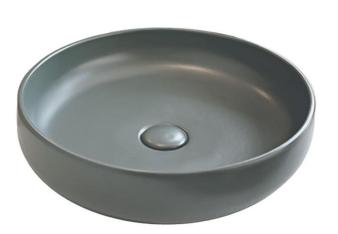

| Brand :          | CIELO, Italy                       |
|------------------|------------------------------------|
| Name :           | Shui Washbowl w/o Overflow + Push- |
|                  | type Pop-up (ceramic lid)          |
| Item Code :      | SHBA45/AN + PIL01/AN               |
|                  | SHBA45/BR + PIL01/BR               |
|                  | SHBA45/AR + PIL01/AR               |
| Designer :       | Paolo D'Amigo                      |
| Color / Finish : | Anthracite / Brina / Arenaria      |
| Dimensions :     | 450 x 450 x 120 mm                 |
|                  |                                    |
|                  |                                    |

Product info:

- Countertop basin
- Without Overflow
- Finished on all sides and available in various finishes