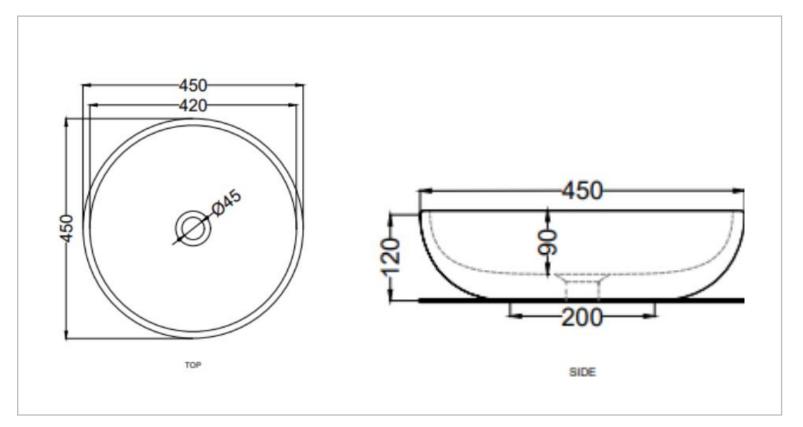

| Brand :          | CIELO, Italy                       |
|------------------|------------------------------------|
| Name :           | Shui Washbowl w/o Overflow + Push- |
|                  | type Pop-up (ceramic lid)          |
| Item Code :      | SHBA45/AN + PIL01/AN               |
|                  | SHBA45/BR + PIL01/BR               |
|                  | SHBA45/AR + PIL01/AR               |
| Designer :       | Paolo D'Amigo                      |
| Color / Finish : | Anthracite / Brina / Arenaria      |
| Dimensions :     | 450 x 450 x 120 mm                 |
|                  |                                    |
|                  |                                    |