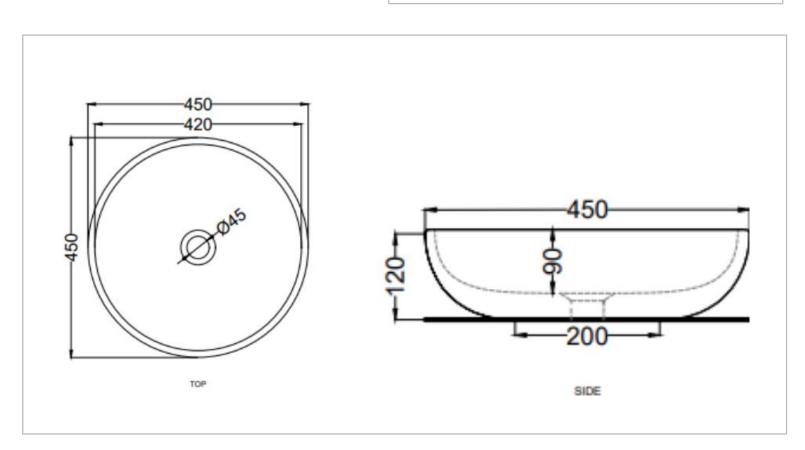

Dimensions: 450 x 450 x 120 mm

Countertop basin

Without Overflow

Finished on all sides and available in various finishes