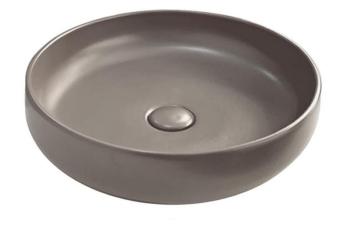

Brand: CIELO, Italy

Name: Shui Washbowl w/o Overflow + Push-

type Pop-up (ceramic lid)

Item Code: SHBA45/AN + PIL01/AN

> SHBA45/BR + PILO1/BR SHBA45/AR + PILO1/AR

Designer: Paolo D'Amigo

Color / Finish: Anthracite / Brina / Arenaria

Dimensions: 450 x 450 x 120 mm

Countertop basin

Without Overflow

Finished on all sides and available in various finishes