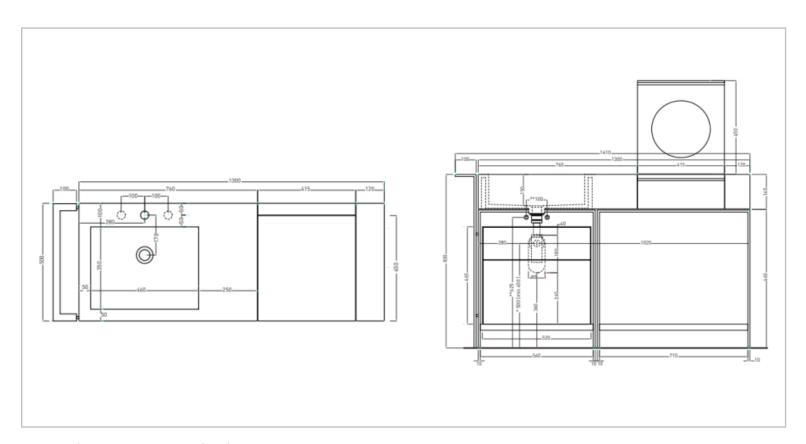

Designer: Andrea Parisio-Giuseppe Pezzano

Color / Finish: Talco/Nero Matt/Lavagna Dimensions: 1300 x 500 x 830 mm

## Add-ons:

- 1 x PIL01NM/TL click-clack drain without overflow
- 1 x SIFN siphon

Flushing of pipe must be done before fittings are installed. Failure to do so voids the warranty. Follow cleaning instructions and avoid using any harmful chemicals.

All information is for reference only. Installation shall always be based on the specs provided with actual delivered items.

For more info, visit www.kuysen.com