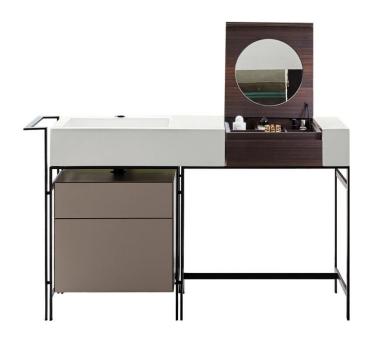

Brand: CIELO, Italy

Name: Narciso Free-standing washbasin w/

vanity and drawer Item Code:

NALA/TL- basin

NAMUE/EU- make up

NAST/NM- steel framework

NAPL/NM- towel rail

NACL/AV- lacquered drawer

Designer: Andrea Parisio-Giuseppe Pezzano

Color / Finish: Talco/Nero Matt/Lavagna Dimensions: 1300 x 500 x 830 mm

## Product info:

- Washbasin made of ceramic
- Make-up element made of wood
- Drawers made of wood
- Framework made of painted stainless steel
- Laundry Bag made of leather
- Drawer lacquering slightly textured