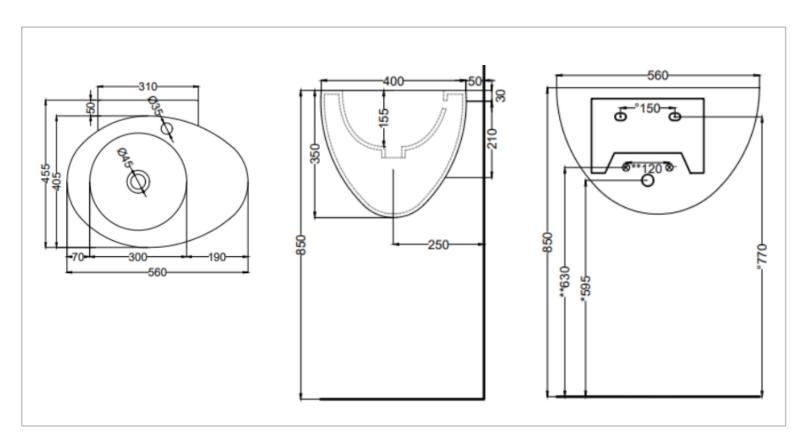

Brand: CIELO, Italy

Name: LE GIARE Wall Hung Basin

Item Code: LGLS56/ST

Designer: Claudio Silvestin

Color / Finish: Stone

Dimensions: 560 x 450 x 350 mm