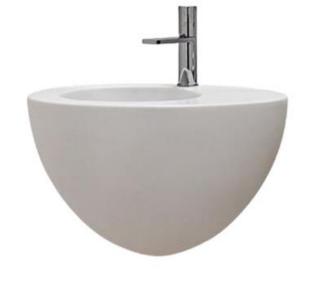

Brand: CIELO, Italy

Name: LE GIARE Wall Hung Basin

Item Code: LGLS56/ST

Designer: Claudio Silvestin

Color / Finish: Stone

Dimensions: 560 x 450 x 350 mm

## Product info:

- Wall-hung washbasin
- Without Overflow
- Available in different finishes