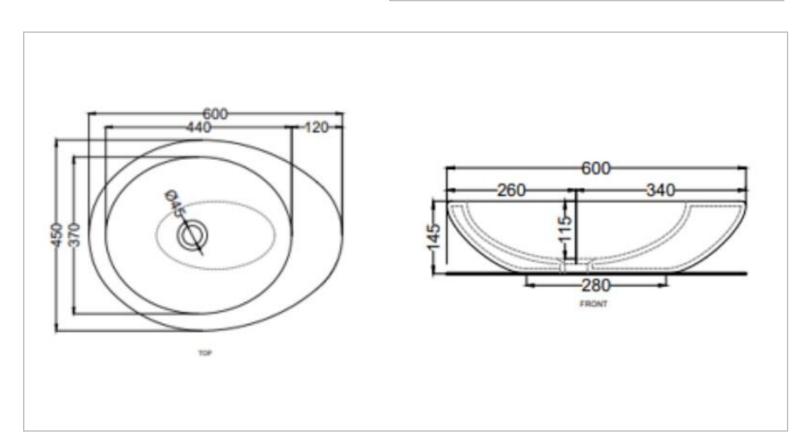

Brand: CIELO, Italy

Name: Le Giare Washbowl w/o Overflow

Item Code: LGLA60/CS Designer: Claudio Silvestin Color / Finish: Carrara Statuario

Dimensions: 600 x 450/370 x 145 mm