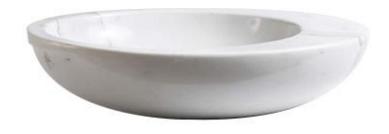

Brand: CIELO, Italy

Name: Le Giare Washbowl w/o Overflow

Item Code: LGLA60/CS Designer: Claudio Silvestin Color / Finish: Carrara Statuario

Dimensions: 600 x 450/370 x 145 mm

## Product info:

- On-top washbasin
- Without overflow
- Enameled on all sides and available in different finishes