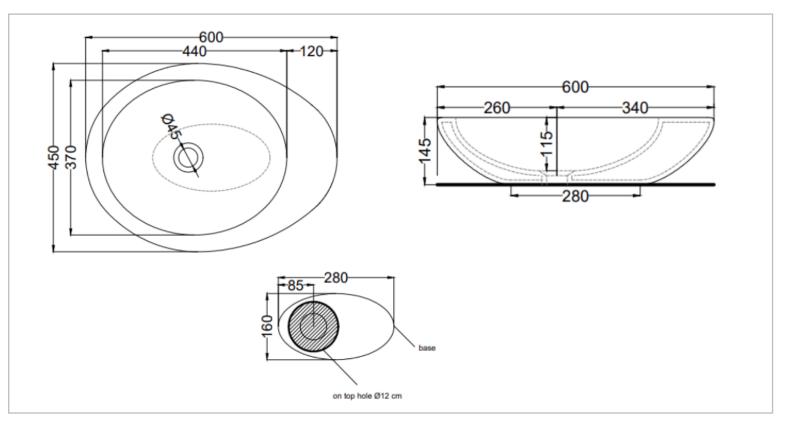

## Brand :CIELO, ItalyName :Le Giare Washbowl w/o OverflowItem Code :LGLA60/BPDesigner :Claudio SilvestinColor / Finish :Breccia ParadisoDimensions :600 x 450/370 x 145mm

Product info:

- Without overflow
- Finished on all sides