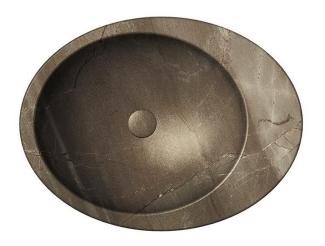

## Brand :CIELO, ItalyName :Le Giare Washbowl w/o OverflowItem Code :LGLA60/BPDesigner :Claudio SilvestinColor / Finish :Breccia ParadisoDimensions :600 x 450/370 x 145mm

Product info:

- Without overflow
- Finished on all sides