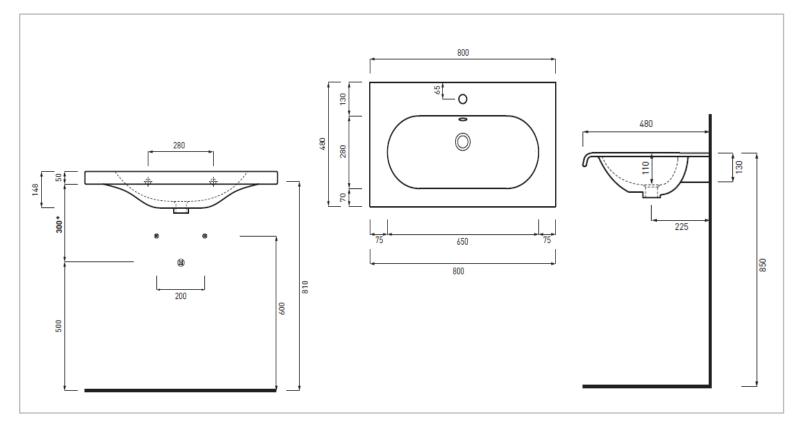

## cielo

| Brand :          | CIELO, Italy                        |
|------------------|-------------------------------------|
| Name :           | Fluid Wall-hung Basin w/ Overflow + |
|                  | Push Type Pop-up (ceramic lid)      |
| Item Code :      | FLLS80/AN + PIL02/AN                |
|                  | FLLS80/BR + PIL02/BR                |
|                  | FLLS80/AR + PIL02/AR                |
| Designer :       | Marco Piva                          |
| Color / Finish : | Anthracite / Brina / Arenaria       |
| Dimensions :     | 800 x 480 x 150mm                   |
|                  |                                     |