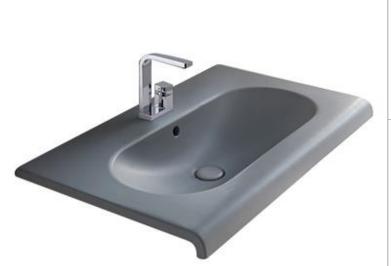

## cielo

| Brand :          | CIELO, Italy                        |
|------------------|-------------------------------------|
| Name :           | Fluid Wall-hung Basin w/ Overflow + |
|                  | Push Type Pop-up (ceramic lid)      |
| Item Code :      | FLLS80/AN + PIL02/AN                |
|                  | FLLS80/BR + PIL02/BR                |
|                  | FLLS80/AR + PIL02/AR                |
| Designer :       | Marco Piva                          |
| Color / Finish : | Anthracite / Brina / Arenaria       |
| Dimensions :     | 800 x 480 x 150mm                   |
|                  |                                     |

## Product info:

- Freestanding washbasin for center room installation and floor outlet
- Available in different finishes.