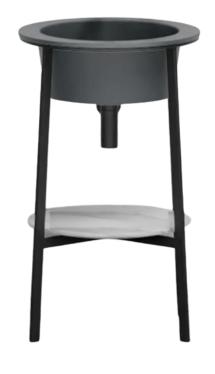

Brand : CIELO, Italy

Name: Catino Tondo Basin

Item Code : CALAT/BA

Designer:

Color / Finish: Basalto/Matt Black/Marble

Dimensions: Dia.50 x 18

## Product info:

- Basin
- Stell framework for catino
- Marble shelf gioia for Catino
- Ceramic waste matt black
- Siphon

Flushing of pipe must be done before fittings are installed. Failure to do so voids the warranty. Follow cleaning instructions and avoid using any harmful chemicals.