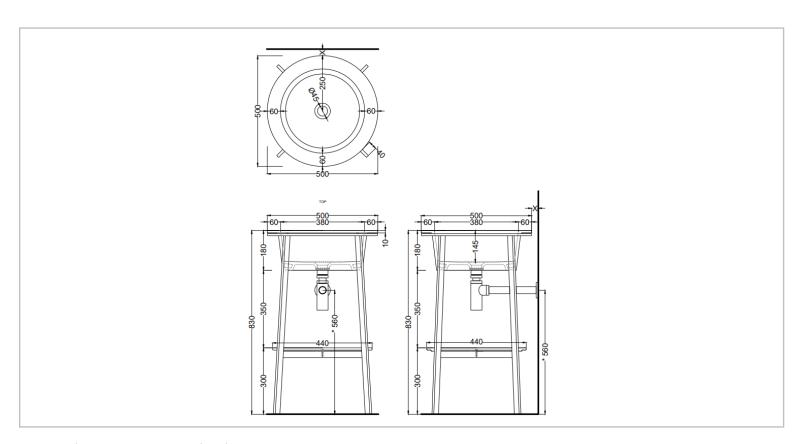

Brand : CIELO, Italy

Name: Catino Tondo Basin

Item Code : CALAT/BA

Designer:

Color / Finish: Basalto/Matt Black/Marble

Dimensions: Dia.50 x 18

## Product info:

- Basin
- Stell framework for catino
- Marble shelf gioia for Catino
- Ceramic waste matt black
- Siphon

Flushing of pipe must be done before fittings are installed. Failure to do so voids the warranty. Follow cleaning instructions and avoid using any harmful chemicals.